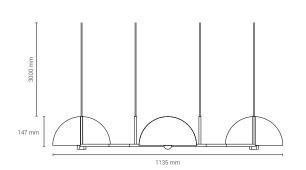

| PRODUCT               | Trapeze Quartette                                                                                                              |
|-----------------------|--------------------------------------------------------------------------------------------------------------------------------|
| SIZE                  | 1135 x 1135 mm                                                                                                                 |
| MOUNTING              | Ceiling                                                                                                                        |
| PRODUCT CODE          | JSTR2003-X4                                                                                                                    |
| FITTING               | 8 x E14 (not included)                                                                                                         |
| WATT                  | Max 8x20w                                                                                                                      |
| ENVIRONMENT           | Indoor                                                                                                                         |
| FINISH                | Matt paint                                                                                                                     |
| COLOR                 | Black                                                                                                                          |
| VOLTAGE               | 220-240v                                                                                                                       |
| CORD LENGTH           | 300cm                                                                                                                          |
| MATERIAL              | Steel and brass with acryllic diffuser.                                                                                        |
| TECHNICAL DESCRIPTION | Configuration of 4 Pendat lamps providing<br>light in 8 directions at the samt time.<br>Painted black with textile cable and 8 |