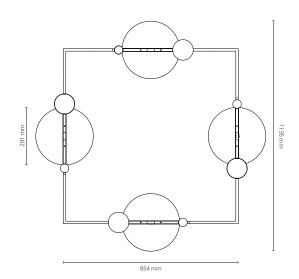

| PRODUCT               | Trapeze Quartette                                                                                                              |
|-----------------------|--------------------------------------------------------------------------------------------------------------------------------|
| SIZE                  | 1135 x 1135 mm                                                                                                                 |
| MOUNTING              | Ceiling                                                                                                                        |
| PRODUCT CODE          | JSTR2003-X4                                                                                                                    |
| FITTING               | 8 x E14 (not included)                                                                                                         |
| WATT                  | Max 8x20w                                                                                                                      |
| ENVIRONMENT           | Indoor                                                                                                                         |
| FINISH                | Matt paint                                                                                                                     |
| COLOR                 | Black                                                                                                                          |
| VOLTAGE               | 220-240v                                                                                                                       |
| CORD LENGTH           | 300cm                                                                                                                          |
| MATERIAL              | Steel and brass with acryllic diffuser.                                                                                        |
| TECHNICAL DESCRIPTION | Configuration of 4 Pendat lamps providing<br>light in 8 directions at the samt time.<br>Painted black with textile cable and 8 |