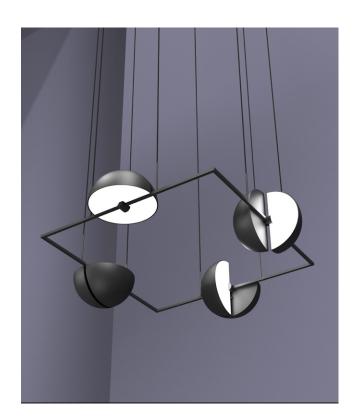

## **TRAPEZE QUARTETTE**

JETTE SCHEIB

Trapeze Quartette consists of four single Trapeze pendants connected with 90 degrees connectors (not for electricity). Each of the eight shades are movable which offers the user many posibilities to direct and design the light.

## CONNECTORS

The Trapeze Quartette consists of 4 pendants and 4 pcs 90-degree connectors. Note that the connectors are not for electricity. This configuration needs 4 points with electricity in the ceiling