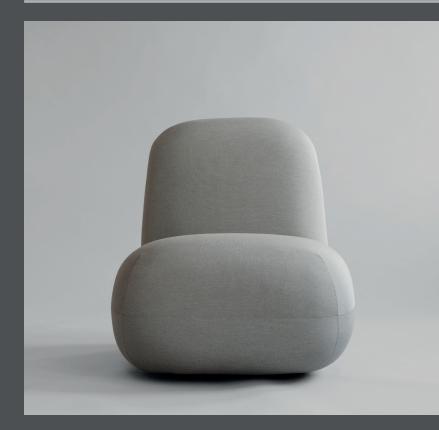

## **TOE FLAT CHAIR**

A tribute to 70s futuristic design and space age, Toe is a lounge chair with expressive aesthetics and high seating comfort. Characterized by a sculptural approach to furniture design, the Toe Chair has a thick fluted upholstery running from seat to back, creating a linear and voluminous shape. The open chair form gives a free and easy seating experience, while the special combination of different kinds of foam ensures an overall high seating comfort.

Toe Chair is available in four different upholstery variations. Linen Chalk with a natural and textured look, Off-White Bouclé adding a chic and tactile feeling, Off-white Sheepskin for a soft and warmth feeling and Sunproof Taupe for stains, sunlight and water resistant use.

Designed by Kristian Sofus Hansen & Tommy Hyldahl.

Product no: 241002

Type: Chair

Designer / Year of design: Kristian Sofus Hansen & Tommy Hyldahl, 2020

Colour: Taupe Material: Sunproof fabric

Care instructions: Sunproof fabric is carefully processed and has gone through a special treatment to reduce the fabric absorption in terms of soil and stains. The fabric is water repellent and is protected by an invisible shield around each of its fiber for keeping the fabric dry and clean. Sunproof fabric is resistant to UV damage and fading.