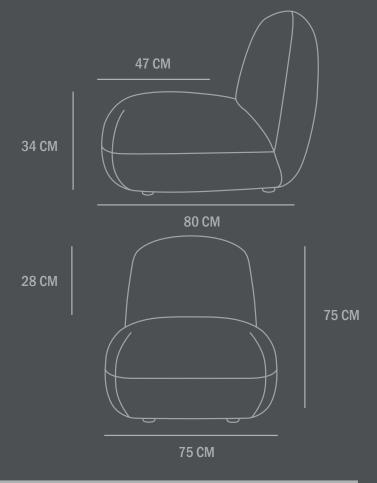

Remove stains by using a brush or wet cloth. Vacuum clean to remove loose dirt. Use a gentle cleaning solution. Rinse off any remaining soap or cleaning agents.

Dimensions: L75 / W92 / H75 CM Seat height: 43 CM / Seat depth: 61 CM Backrest height: 75 CM Weight capacity: 150 Kgs