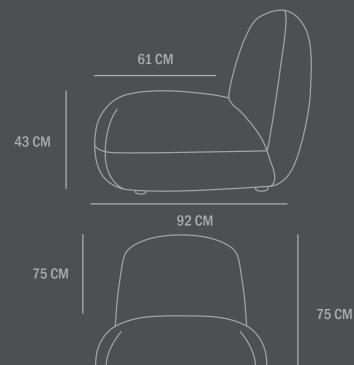

Dimensions: L75 / W92 / H75 CM Seat height: 43 CM / Seat depth: 61 CM

Backrest height: 75 CM Weight capacity: 150 Kgs

Country of origin: CN Product weight: 23 Kgs

Packaging:

Dimensions: L93 / W78 / H79 CM Total weight incl. product: 28 Kgs