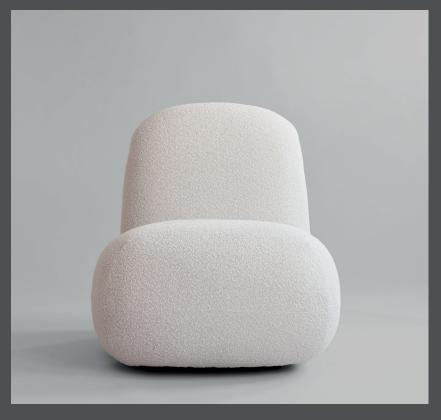

## **TOE FLAT CHAIR**

A tribute to 70s futuristic design and space age, Toe Lounge Chair Flat is a lounge chair with expressive aesthetics and luxurious seating comfort. Characterized by a sculptural approach to furniture design, the Toe Chair Flat emphasises a certain smooth and softness cocooning around the body. The open chair form adds a free and casual seating experience, easy to move around in the chair and have conversations.

The unique combination of foams ensures an overall high seating comfort. Toe Chair Flat is available in two different upholstery variations. Off-White Bouclé adding a chic and tactile feeling and Sunproof taupe for resistance to stains, fade-resistant from sunlight and water-resistant use.