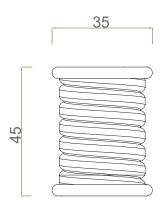

#### DIMENSIONS

Diameter: 35 cm (13,8 in.) Height: 45 cm (17,7 in.)

 $m^3$  0,11