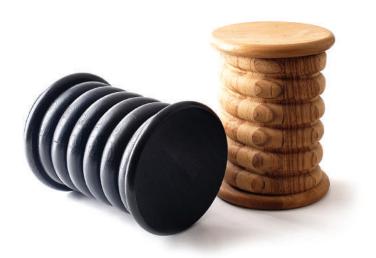

## **TIFFANY**

STOOL

Like a jewel that reflects eternal beauty when it is contemplated, Ring is the mirror of the soul, which aspires to the sublime. Exploring the main function of a mirror, the richness of Ring lies within its reflection. Ring evokes an antique unreachable treasure that could only be found on the most remote place on Earth. Ring contains a mirror frame in black lacquered high gloss, with a minimalist line on the outside and another carved handmade on the inside.

Product features: Stool and side table.

Arts and Techniques: Joinery, Turnery and Varnishing.

Materials and Finishes: Oak Wood finished with a matt varnish.

Product Options: Also available in a version lacquered in black or white finished with a high gloss or matt varnish.