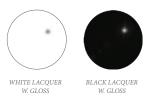

Product features: Stool and side table.

Arts and Techniques: Joinery, Turnery and Varnishing.

Materials and Finishes: Oak Wood finished with a matt varnish.

Product Options: Also available in a version lacquered in black or white finished with a high gloss or matt varnish.

# **TIFFANY**

STOOL

MATERIALS & FINISHES

STANDARD

PRODUCT OPTIONS

 $\label{lem:custom} Custom\ colors\ and\ finishes\ are\ available\ with\ an\ upcharge.$   $Please\ contact\ info@bocadolobo.com$