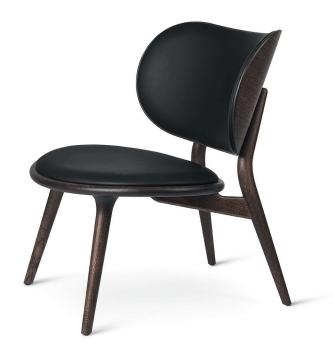

The Lounge Chair mater

by Space Copenhagen

The Lounge Chair builds on The Dining Chair's and High Stool's beautifully fluid, sculptural and archetypal character. The backrest and seat are larger and generously rounded for a heightened sense of comfort. The seat and backrest are upholstered in a soft, durable leather from Sorensen Leather and is fully supportive and comfortable so that it outweighs the need for armrests. The collection is available in solid oak or beech wood in black stained lacquered, sirka grey or natural matt lacquered oak.

### Dimensions

W 65 cm D 69 cm H 72 cm SH 40 cm / W 25.5" D 27.1" H 28.3" SH 15.7"