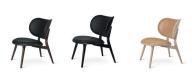

The Lounge Chair mater

by Space Copenhagen

The Lounge Chair builds on The Dining Chair's and High Stool's beautifully fluid, sculptural and archetypal character. The backrest and seat are larger and generously rounded for a heightened sense of comfort. The seat and backrest are upholstered in a soft, durable leather from Sorensen Leather and is fully supportive and comfortable so that it outweighs the need for armrests. The collection is available in solid oak or beech wood in black stained lacquered, sirka grey or natural matt lacquered oak.

### Item no.

01231 Matt Lacquered Oak 01232 Sirka Grey Stain Oak 01234 Black Stain Beech

# Finish

Matt Lacquered Oak Sirka Grey Stain Oak Black Stain Beech