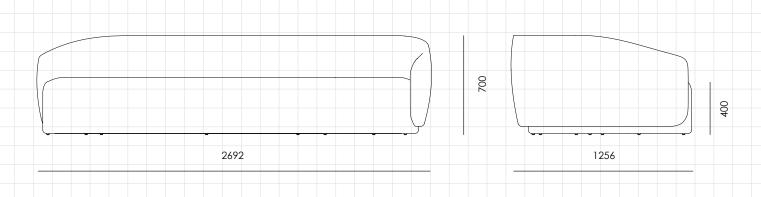

## Taylor Sofa

CODE DIMENSIONS

NET WEIGHT ENVIRONMENT MATERIALS TA-S420

W2692 x D1256 x H700mm

Seating height: 400mm

80.0 kg

Indoor

LCL/AIR