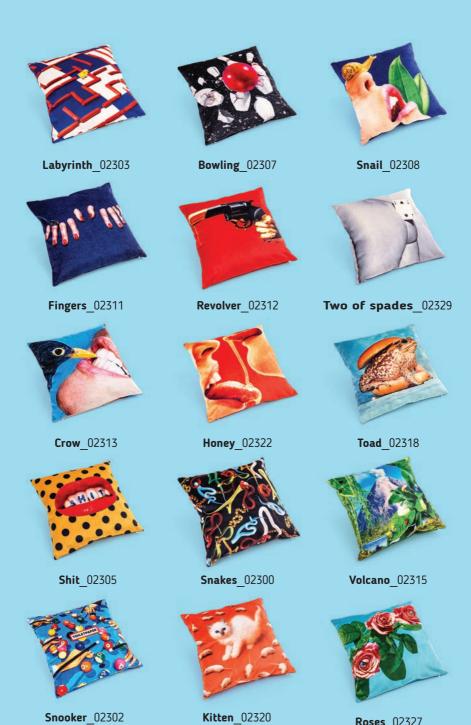

## CUSHIONS

MATERIAL: COVER IN POLYESTER, PLUME PADDING OR POLYESTER PADDING

SIZE: cm. 50 x 50 ≈

OPTIONS AVAILABLE

POLYESTER COVER ONLY POLYESTER COVER FIRE PROOF

COVER + POLYESTER PADDING COVER + PLUME PADDING

Mouth with pins 02330

**Lemons\_**02331

Insects 02309

**Globe**\_02316

Toothpaste\_02317

Eye & Mouth\_02319

Flowers with holes 02310

**Drill** 02301

Lipsticks 02325

**Roses\_**02327

OPTIONS AVAILABLE

POLYESTER COVER FIRE PROOF

COVER + POLYESTER PADDING COVER + PLUME PADDING