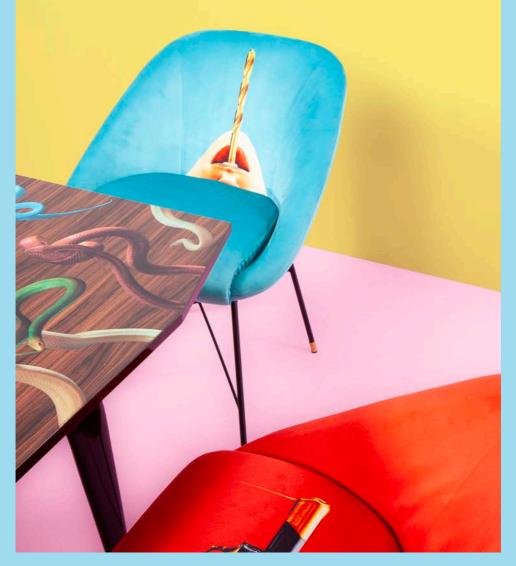

# PADDED CHAIRS

Mix and match the wildest graphics designed by TOILETPAPER and get the most iconic dining room of all.

## PADDED CHAIRS

MATERIAL: POLYESTER, WOOD, POLYURETHANE, METAL SIZE: cm. 60 x 50 h. 72 ≈