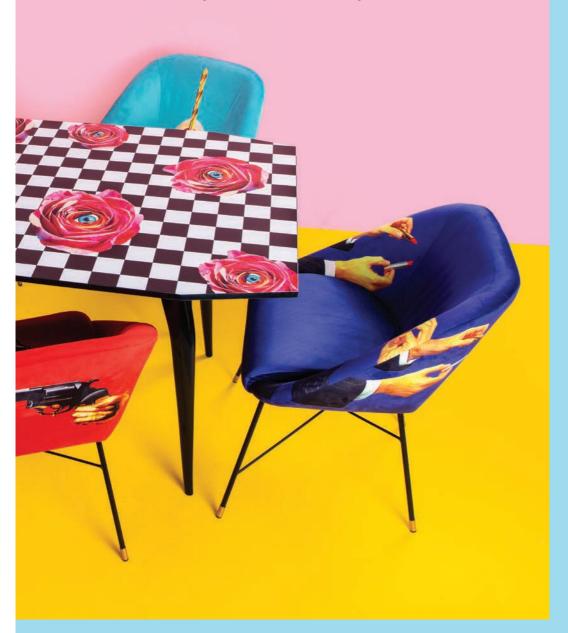

# PADDED CHAIRS

Mix and match the wildest graphics designed by TOILETPAPER and get the most iconic dining room of all.

## PADDED CHAIRS

MATERIAL: POLYESTER, WOOD, POLYURETHANE, METAL SIZE: cm. 60 x 50 h. 72 ≈