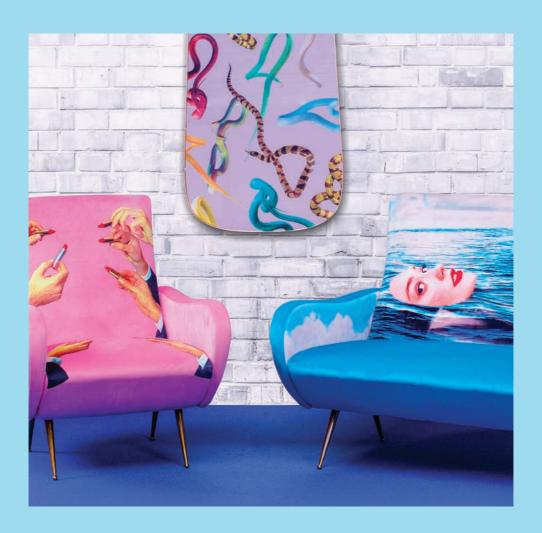

## From the 50's with a whimsical twist.

The traditional design of these 50's style seats is overturned with an unexpected lining with surreal pictures.

TOILETPAPER's images invade the home decor and become comfortable objects to relax on - suitable not only to art lovers' homes.

## ARMCHAIRS

**DESIGN:** TOILETPAPER | **MATERIAL:** FABRICS IN POLYESTER; FRAME IN WOOD WITH POLYURETHANE PADDING AND METAL | **SIZE:** cm. 70 x 79 h.42/86 ≈

Pink Lipsticks\_16079

Revolver\_16089

**Roses\_**16088

**Snakes\_**16085

MATERIAL: FABRICS IN POLYESTER; FRAME IN WOOD WITH POLYURETHANE PADDING AND METAL SIZE: 2 SEATS 122x86 h.42/86 ≈ 3 SEATS cm.178x86 h.42/86 ≈ POUFF cm.51x46 h.42 ≈