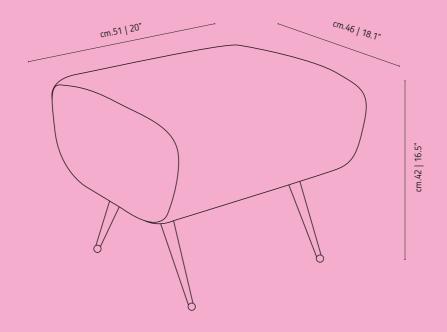

**Snakes\_**16085

MATERIAL: FABRICS IN POLYESTER; FRAME IN WOOD WITH POLYURETHANE PADDING AND METAL SIZE: 2 SEATS 122x86 h.42/86 ≈ 3 SEATS cm.178x86 h.42/86 ≈ POUFF cm.51x46 h.42 ≈

## POUFF SPECIFICATIONS