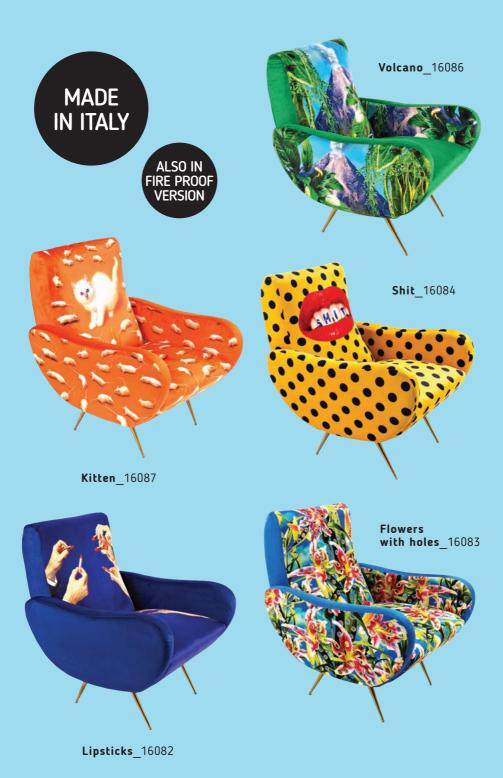

## From the 50's with a whimsical twist.

The traditional design of these 50's style seats is overturned with an unexpected lining with surreal pictures.

TOILETPAPER's images invade the home decor and become comfortable objects to relax on - suitable not only to art lovers' homes.

## ARMCHAIRS

**DESIGN:** TOILETPAPER | **MATERIAL:** FABRICS IN POLYESTER; FRAME IN WOOD WITH POLYURETHANE PADDING AND METAL | **SIZE:** cm. 70 x 79 h.42/86 ≈

Pink Lipsticks\_16079

Revolver\_16089

**Roses\_**16088