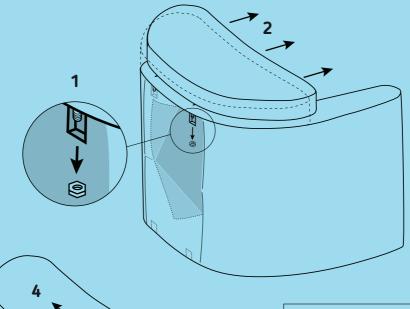

ARMCHAIRS & SOFAS**

## From the 50's with a whimsical twist.

The traditional design of these 50's style seats is overturned with an unexpected lining with surreal pictures.

TOILETPAPER's images invade the home decor and become comfortable objects to relax on - suitable not only to art lovers' homes.

## ARMCHAIRS

**DESIGN:** TOILETPAPER | **MATERIAL:** FABRICS IN POLYESTER; FRAME IN WOOD WITH POLYURETHANE PADDING AND METAL | **SIZE:** cm. 70 x 79 h.42/86 ≈



Pink Lipsticks\_16079



Revolver\_16089



**Roses\_**16088



**Snakes\_**16085





MATERIAL: FABRICS IN POLYESTER; FRAME IN WOOD WITH POLYURETHANE PADDING AND METAL SIZE: 2 SEATS 122x86 h.42/86 ≈ 3 SEATS cm.178x86 h.42/86 ≈ POUFF cm.51x46 h.42 ≈





## ARMCHAIR / SOFA SPECIFICATIONS

## HOW TO ASSEMBLE THE ARMCHAIR / SOFA





## **MATERIALS**

Fabric: Polyester

Structure:

Wood, Polyurethane and Metal

#### **REMOVABLE COVER**

The cover can be entirely removed to allow washing.

### > 20.000 MARTINDALE

This product has been made with a high quality fabric tested for 20.000 martindale cycles.

### **WASHING INSTRUCTIONS**









Hand wash with cold water. Do not bleach. Iron at low temperature. Do not tumble dry.

## POUFF SPECIFICATIONS



## HOW TO ASSEMBLE THE POUFF





#### **MATERIALS**

Fabric: Polyester Structure: Wood with polyurethane padding, metal

#### **REMOVABLE COVER**

The cover can be entirely removed to allow washing.

### > 20.000 MARTINDALE

This product has been made with a high quality fabric tested for 20.000 martindale cycles.

## **WASHING INSTRUCTIONS**







Hand wash with col