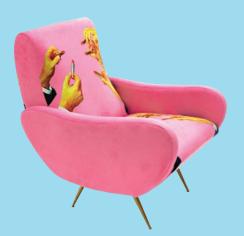

## ARMCHAIRS

**DESIGN:** TOILETPAPER | **MATERIAL:** FABRICS IN POLYESTER; FRAME IN WOOD WITH POLYURETHANE PADDING AND METAL | **SIZE:** cm. 70 x 79 h.42/86 ≈

Pink Lipsticks\_16079

Revolver\_16089

**Roses\_**16088