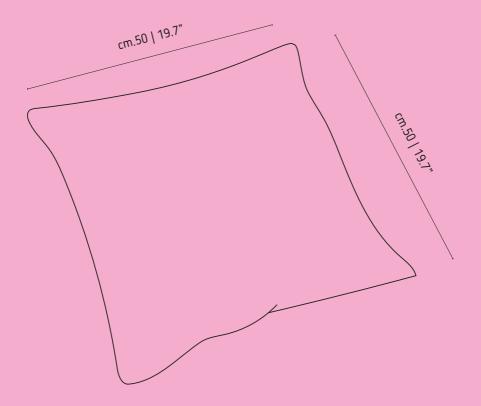

## CUSHIONS

MATERIAL: COVER IN POLYESTER, PLUME PADDING OR POLYESTER PADDING

SIZE: cm. 50 x 50 ≈

OPTIONS AVAILABLE

POLYESTER COVER ONLY POLYESTER COVER FIRE PROOF

COVER + POLYESTER PADDING COVER + PLUME PADDING