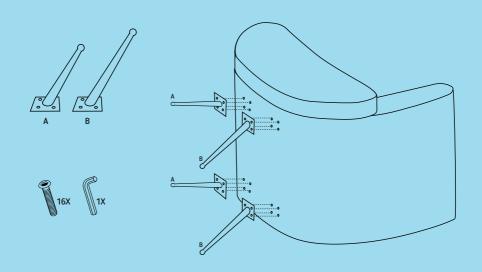

**ARMCHAIRS & SOFAS**

## From the 50's with a whimsical twist.

The traditional design of these 50's style seats is overturned with an unexpected lining with surreal pictures.

TOILETPAPER's images invade the home decor and become comfortable objects to relax on - suitable not only to art lovers' homes.

## ARMCHAIRS

**DESIGN:** TOILETPAPER | **MATERIAL:** FABRICS IN POLYESTER; FRAME IN WOOD WITH POLYURETHANE PADDING AND METAL | **SIZE:** cm. 70 x 79 h.42/86 ≈



Pink Lipsticks\_16079



Revolver\_16089



**Roses\_**16088



**Snakes\_**16085





MATERIAL: FABRICS IN POLYESTER; FRAME IN WOOD WITH POLYURETHANE PADDING AND METAL SIZE: 2 SEATS 122x86 h.42/86 ≈ 3 SEATS cm.178x86 h.42/86 ≈ POUFF cm.51x46 h.42 ≈





## ARMCHAIR / SOFA SPECIFICATIONS

## HOW TO ASSEMBLE THE ARMCHAIR / SOFA





## **MATERIALS**

Fabric: Polyester

Structure:

Wood, Polyurethane and Metal

#### **REMOVABLE COVER**

The cover can be entirely removed to allow washing.

### > 20.000 MARTINDALE

This product has been made with a high quality fabric tested for 20.000 martindale cycles.

### **WASHING INSTRUCTIONS**









Hand wash with cold water. Do not bleach. Iron at low temperature. Do not tumble dry.

## POUFF SPECIFICATIONS



## HOW TO ASSEMBLE THE POUFF





#### **MATERIALS**

Fabric: Polyester Structure: Wood with polyurethane padding, metal

#### **REMOVABLE COVER**

The cover can be entirely removed to allow washing.

### > 20.000 MARTINDALE

This product has been made with a high quality fabric tested for 20.000 martindale cycles.

## **WASHING INSTRUCTIONS**







Hand wash with c