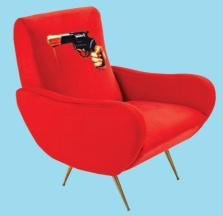

## ARMCHAIRS

**DESIGN:** TOILETPAPER | **MATERIAL:** FABRICS IN POLYESTER; FRAME IN WOOD WITH POLYURETHANE PADDING AND METAL | **SIZE:** cm. 70 x 79 h.42/86 ≈

Pink Lipsticks\_16079

Revolver\_16089

**Roses\_**16088