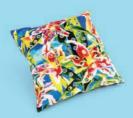

## CUSHIONS

MATERIAL: COVER IN POLYESTER, PLUME PADDING OR POLYESTER PADDING

SIZE: cm. 50 x 50 ≈

OPTIONS AVAILABLE

POLYESTER COVER ONLY POLYESTER COVER FIRE PROOF

COVER + POLYESTER PADDING COVER + PLUME PADDING

Lipsticks 02325

**Roses\_**02327

OPTIONS AVAILABLE

POLYESTER COVER FIRE PROOF

COVER + POLYESTER PADDING COVER + PLUME PADDING