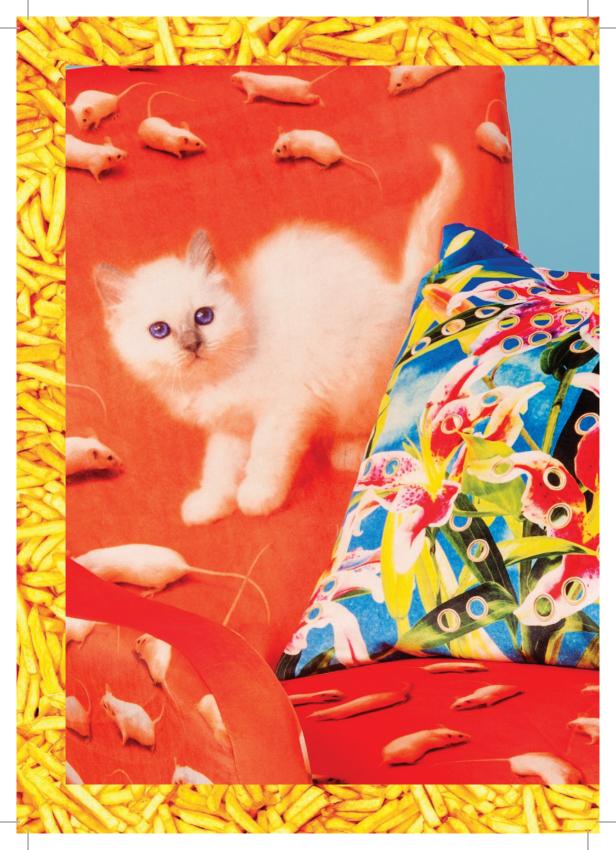

## CUSHIONS

MATERIAL: COVER IN POLYESTER, PLUME PADDING OR POLYESTER PADDING

SIZE: cm. 50 x 50 ≈

OPTIONS AVAILABLE

POLYESTER COVER ONLY POLYESTER COVER FIRE PROOF

COVER + POLYESTER PADDING COVER + PLUME PADDING

Lipsticks 02325

**Roses\_**02327

OPTIONS AVAILABLE

POLYESTER COVER FIRE PROOF

COVER + POLYESTER PADDING COVER + PLUME PADDING