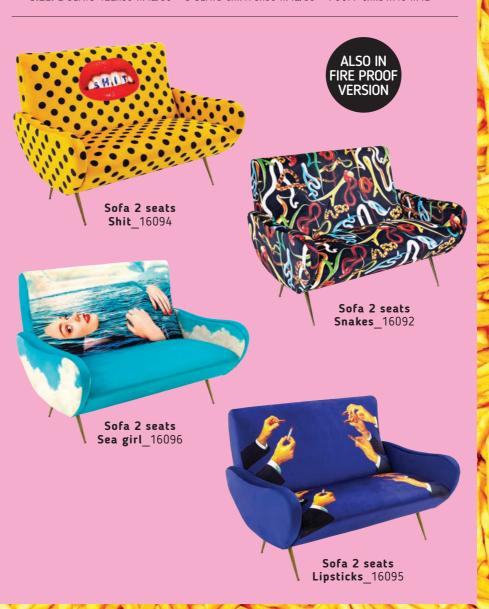

**Snakes\_**16085

MATERIAL: FABRICS IN POLYESTER; FRAME IN WOOD WITH POLYURETHANE PADDING AND METAL SIZE: 2 SEATS 122x86 h.42/86 ≈ 3 SEATS cm.178x86 h.42/86 ≈ POUFF cm.51x46 h.42 ≈