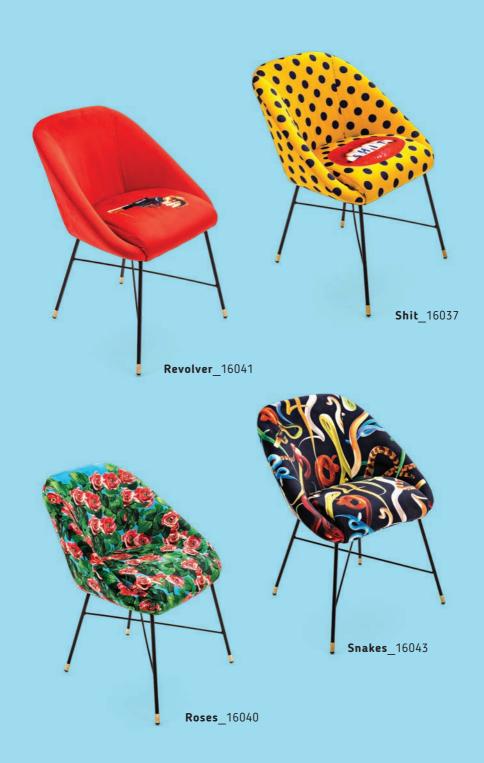

# PADDED CHAIRS

Mix and match the wildest graphics designed by TOILETPAPER and get the most iconic dining room of all.

## PADDED CHAIRS

MATERIAL: POLYESTER, WOOD, POLYURETHANE, METAL SIZE: cm. 60 x 50 h. 72 ≈