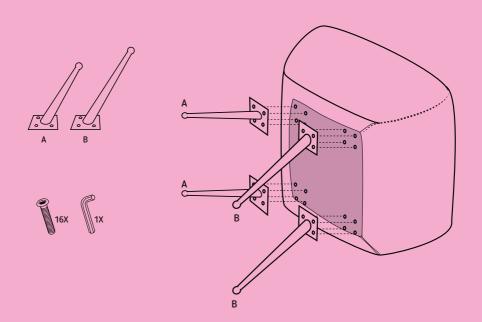

/86 ≈



Pink Lipsticks\_16079



Revolver\_16089



**Roses\_**16088



**Snakes\_**16085





MATERIAL: FABRICS IN POLYESTER; FRAME IN WOOD WITH POLYURETHANE PADDING AND METAL SIZE: 2 SEATS 122x86 h.42/86 ≈ 3 SEATS cm.178x86 h.42/86 ≈ POUFF cm.51x46 h.42 ≈





## ARMCHAIR / SOFA SPECIFICATIONS

## HOW TO ASSEMBLE THE ARMCHAIR / SOFA





## **MATERIALS**

Fabric: Polyester

Structure:

Wood, Polyurethane and Metal

#### **REMOVABLE COVER**

The cover can be entirely removed to allow washing.

### > 20.000 MARTINDALE

This product has been made with a high quality fabric tested for 20.000 martindale cycles.

### **WASHING INSTRUCTIONS**









Hand wash with cold water. Do not bleach. Iron at low temperature. Do not tumble dry.

## POUFF SPECIFICATIONS



## HOW TO ASSEMBLE THE POUFF





#### **MATERIALS**

Fabric: Polyester Structure: Wood with polyurethane padding, metal

#### **REMOVABLE COVER**

The cover can be entirely removed to allow washing.

### > 20.000 MARTINDALE

This product has been made with a high quality fabric tested for 20.000 martindale cycles.

## **WASHING INSTRUCTIONS**







Hand wash with cold water. Do not bleach. Iron at low temperature. Do not tumble dry.

# PADDED CHAIRS





Mix and match the wildest graphics designed by TOILETPAPER and get the most iconic dining room of all.



## PADDED CHAIRS

MATERIAL: POLYESTER, WOOD, POLYURETHANE, METAL SIZE: cm. 60 x 50 h. 72 ≈







#### cm.60 | 23.6"



#### **MATERIALS**

**Fabric:** Polyester **Structure:** Wood with polyurethane padding, metal

### > 20.000 MARTINDALE

This product has been