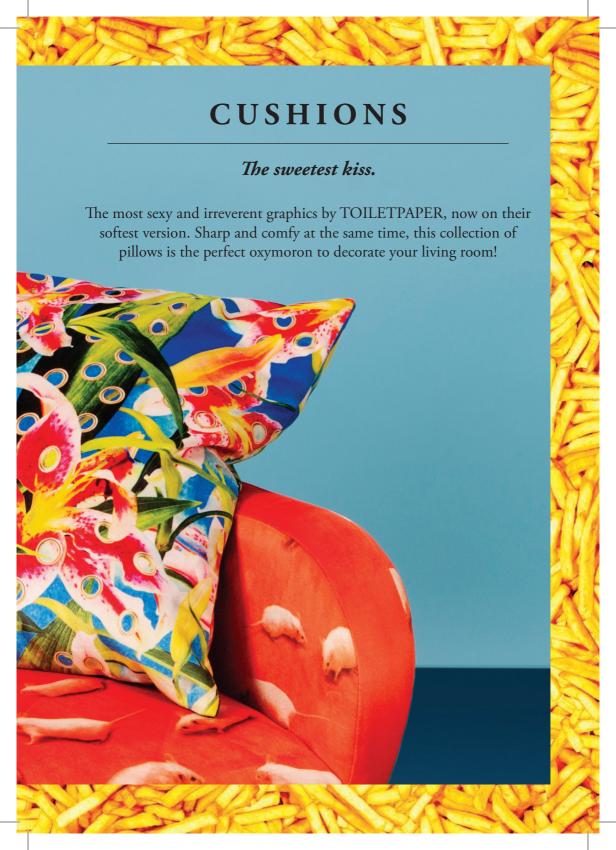

## CUSHIONS

MATERIAL: COVER IN POLYESTER, PLUME PADDING OR POLYESTER PADDING

SIZE: cm. 50 x 50 ≈

OPTIONS AVAILABLE

POLYESTER COVER ONLY POLYESTER COVER FIRE PROOF

COVER + POLYESTER PADDING COVER + PLUME PADDING