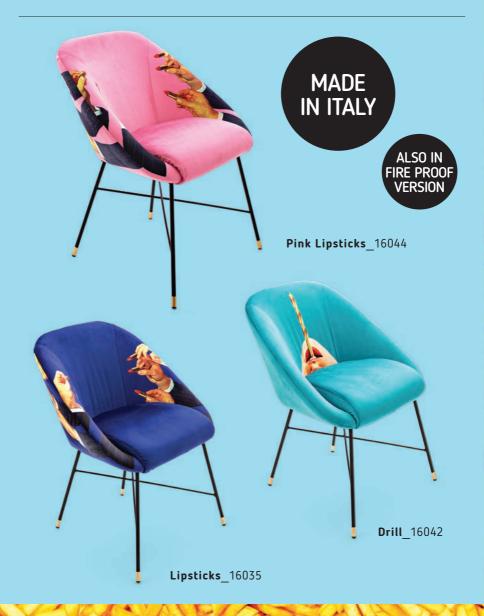

# PADDED CHAIRS

Mix and match the wildest graphics designed by TOILETPAPER and get the most iconic dining room of all.

## PADDED CHAIRS

MATERIAL: POLYESTER, WOOD, POLYURETHANE, METAL SIZE: cm. 60 x 50 h. 72 ≈