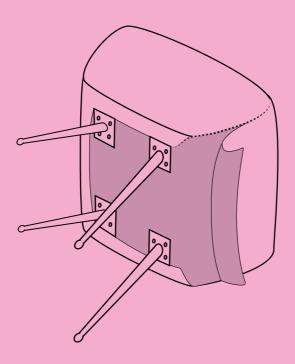

6 ≈



Pink Lipsticks\_16079



Revolver\_16089



**Roses\_**16088



**Snakes\_**16085





MATERIAL: FABRICS IN POLYESTER; FRAME IN WOOD WITH POLYURETHANE PADDING AND METAL SIZE: 2 SEATS 122x86 h.42/86 ≈ 3 SEATS cm.178x86 h.42/86 ≈ POUFF cm.51x46 h.42 ≈





## ARMCHAIR / SOFA SPECIFICATIONS

## HOW TO ASSEMBLE THE ARMCHAIR / SOFA





## **MATERIALS**

Fabric: Polyester

Structure:

Wood, Polyurethane and Metal

#### **REMOVABLE COVER**

The cover can be entirely removed to allow washing.

### > 20.000 MARTINDALE

This product has been made with a high quality fabric tested for 20.000 martindale cycles.

### **WASHING INSTRUCTIONS**









Hand wash with cold water. Do not bleach. Iron at low temperature. Do not tumble dry.

## POUFF SPECIFICATIONS



## HOW TO ASSEMBLE THE POUFF





#### **MATERIALS**

Fabric: Polyester Structure: Wood with polyurethane padding, metal

#### **REMOVABLE COVER**

The cover can be entirely removed to allow washing.

### > 20.000 MARTINDALE

This product has been made with a high quality fabric tested for 20.000 martindale cycles.

## **WASHING INSTRUCTIONS**







Hand wash with cold water. Do not bleach. Iron at low temperature. Do not tumble dry.

# PADDED CHAIRS





Mix and match the wildest graphics designed by TOILETPAPER and get the most iconic dining room of all.



## PADDED CHAIRS

MATERIAL: POLYESTER, WOOD, POLYURETHANE, METAL SIZE: cm. 60 x 50 h. 72 ≈







#### cm.60 | 23.6"



#### **MATERIALS**

**Fabric:** Polyester **Structure:** Wood with polyurethane padding, metal

### > 20.000 MARTINDALE

This product has been ma