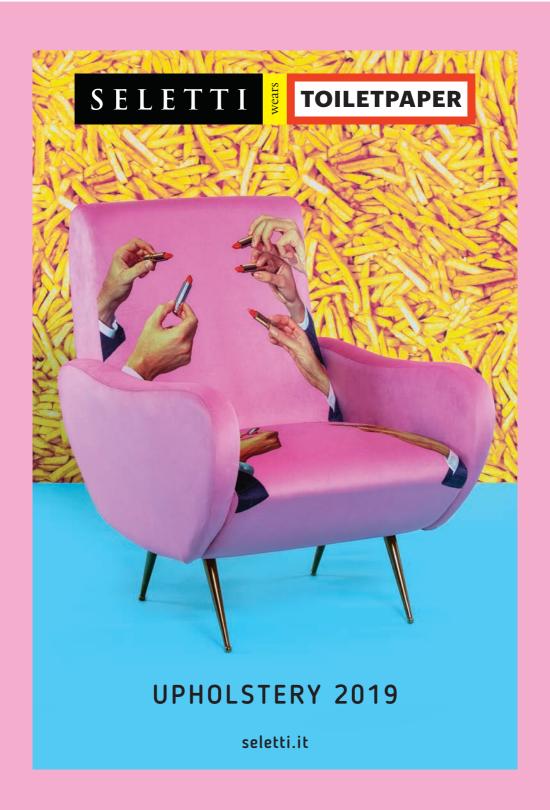

An exceptional collection of upholstery born from the collaboration between Maurizio Cattelan and Pierpaolo Ferrari, creators of the extraordinary magazine TOILETPAPER, where the surreal images of the magazine blend together with the world's most eccentric design brand SELETTI.

With its black humour in pastel colours and the inexhaustible instinct for experimentation, the collaboration between Seletti and Toiletpaper gives birth to a series of cult products, a must-have for those who dare.

## **ARMCHAIRS & SOFAS**

## From the 50's with a whimsical twist.

The traditional design of these 50's style seats is overturned with an unexpected lining with surreal pictures.

TOILETPAPER's images invade the home decor and become comfortable objects to relax on - suitable not only to art lovers' homes.