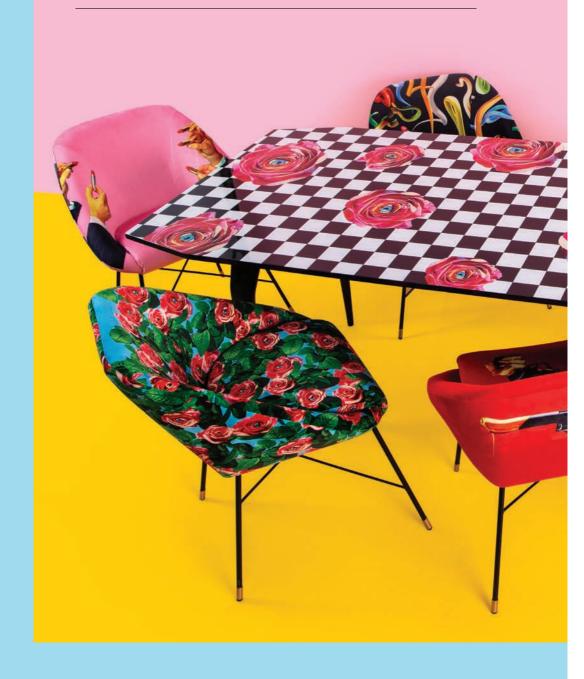

# PADDED CHAIRS

Mix and match the wildest graphics designed by TOILETPAPER and get the most iconic dining room of all.

## PADDED CHAIRS

MATERIAL: POLYESTER, WOOD, POLYURETHANE, METAL SIZE: cm. 60 x 50 h. 72 ≈