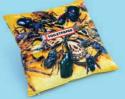

## CUSHIONS

MATERIAL: COVER IN POLYESTER, PLUME PADDING OR POLYESTER PADDING

SIZE: cm. 50 x 50 ≈

OPTIONS AVAILABLE

POLYESTER COVER ONLY POLYESTER COVER FIRE PROOF

COVER + POLYESTER PADDING COVER + PLUME PADDING

Mouth with pins 02330

**Lemons\_**02331

Insects 02309

**Globe**\_02316

Toothpaste\_02317

Eye & Mouth\_02319

Flowers with holes 02310

**Drill** 02301