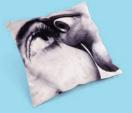

## CUSHIONS

MATERIAL: COVER IN POLYESTER, PLUME PADDING OR POLYESTER PADDING

SIZE: cm. 50 x 50 ≈

OPTIONS AVAILABLE

POLYESTER COVER ONLY POLYESTER COVER FIRE PROOF

COVER + POLYESTER PADDING COVER + PLUME PADDING

Mouth with pins 02330

**Lemons\_**02331

Insects 02309

**Globe**\_02316

Toothpaste\_02317

Eye & Mouth\_02319

Flowers with holes 02310

**Drill** 02301