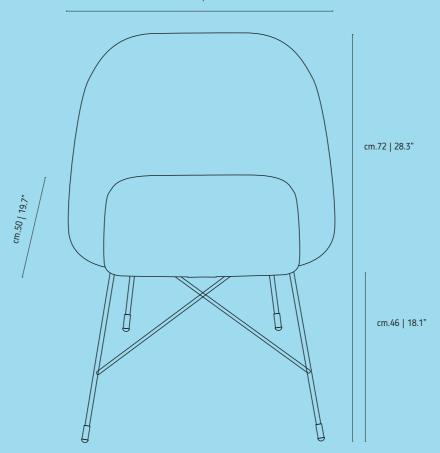

## PADDED CHAIRS

MATERIAL: POLYESTER, WOOD, POLYURETHANE, METAL SIZE: cm. 60 x 50 h. 72 ≈

#### cm.60 | 23.6"