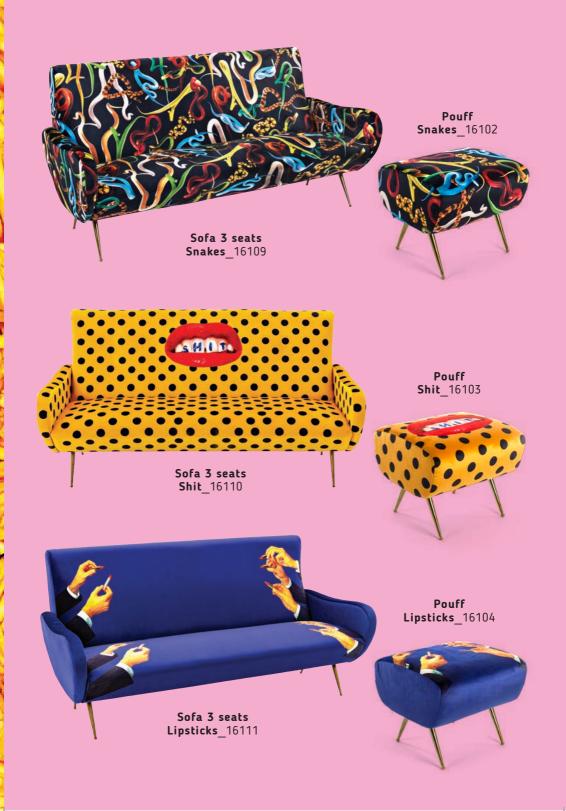

**Snakes\_**16085

MATERIAL: FABRICS IN POLYESTER; FRAME IN WOOD WITH POLYURETHANE PADDING AND METAL SIZE: 2 SEATS 122x86 h.42/86 ≈ 3 SEATS cm.178x86 h.42/86 ≈ POUFF cm.51x46 h.42 ≈