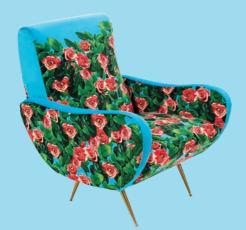

## From the 50's with a whimsical twist.

The traditional design of these 50's style seats is overturned with an unexpected lining with surreal pictures.

TOILETPAPER's images invade the home decor and become comfortable objects to relax on - suitable not only to art lovers' homes.

## ARMCHAIRS

**DESIGN:** TOILETPAPER | **MATERIAL:** FABRICS IN POLYESTER; FRAME IN WOOD WITH POLYURETHANE PADDING AND METAL | **SIZE:** cm. 70 x 79 h.42/86 ≈

Pink Lipsticks\_16079

Revolver\_16089

**Roses\_**16088