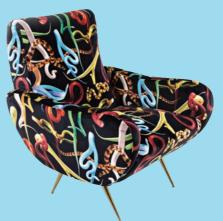

## From the 50's with a whimsical twist.

The traditional design of these 50's style seats is overturned with an unexpected lining with surreal pictures.

TOILETPAPER's images invade the home decor and become comfortable objects to relax on - suitable not only to art lovers' homes.

## ARMCHAIRS

**DESIGN:** TOILETPAPER | **MATERIAL:** FABRICS IN POLYESTER; FRAME IN WOOD WITH POLYURETHANE PADDING AND METAL | **SIZE:** cm. 70 x 79 h.42/86 ≈

Pink Lipsticks\_16079

Revolver\_16089

**Roses\_**16088

**Snakes\_**16085

MATERIAL: FABRICS IN POLYESTER; FRAME IN WOOD WITH POLYURETHANE PADDING AND METAL SIZE: 2 SEATS 122x86 h.42/86 ≈ 3 SEATS cm.178x86 h.42/86 ≈ POUFF cm.51x46 h.42 ≈