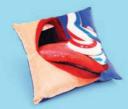

## CUSHIONS

MATERIAL: COVER IN POLYESTER, PLUME PADDING OR POLYESTER PADDING

SIZE: cm. 50 x 50 ≈

OPTIONS AVAILABLE

POLYESTER COVER ONLY POLYESTER COVER FIRE PROOF

COVER + POLYESTER PADDING COVER + PLUME PADDING

Lipsticks 02325

**Roses\_**02327

OPTIONS AVAILABLE

POLYESTER COVER FIRE PROOF

COVER + POLYESTER PADDING COVER + PLUME PADDING