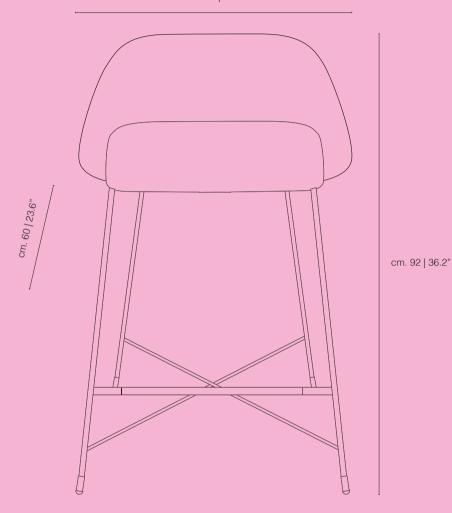

# **HIGH STOOL**

**Material:** polyester, wood, polyurethane, metal **Size:** cm.  $58x60 \text{ h. } 92 \approx /22.8"x23.6" \text{ h. } 36.2" \approx$ 

## HIGH STOOL SPECIFICATIONS

cm. 58 | 22.8"