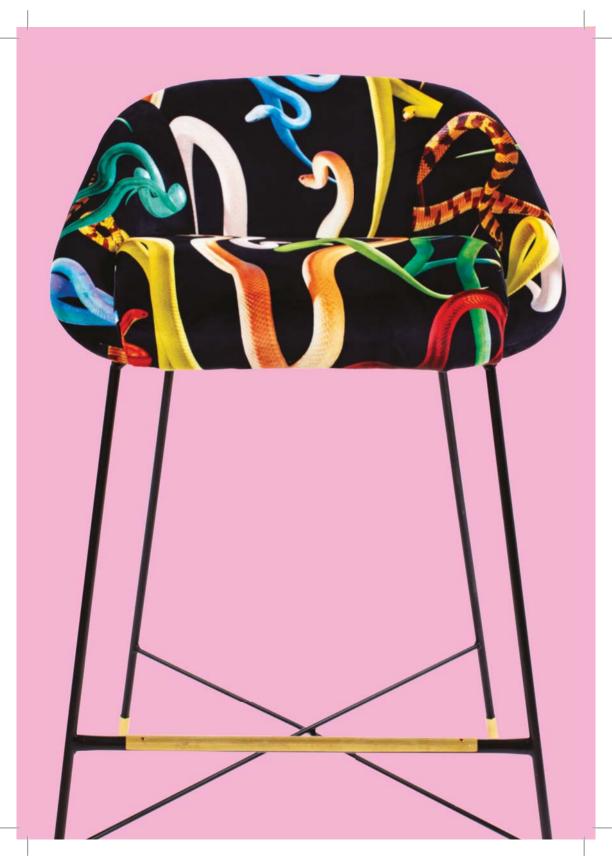

# **HIGH STOOL**

**Material:** polyester, wood, polyurethane, metal **Size:** cm.  $58x60 \text{ h. } 92 \approx /22.8"x23.6" \text{ h. } 36.2" \approx$ 

## The coolest seat ever.

The high stool is the last addition to the upholstered collection designed by TOILETPAPER. Fierce with its bold graphic, it's the perfect model to add that touch of cool lounge bar to your home.

#### **MATERIALS**

Fabric: polyester

Structure: wood with polyurethane padding, metal