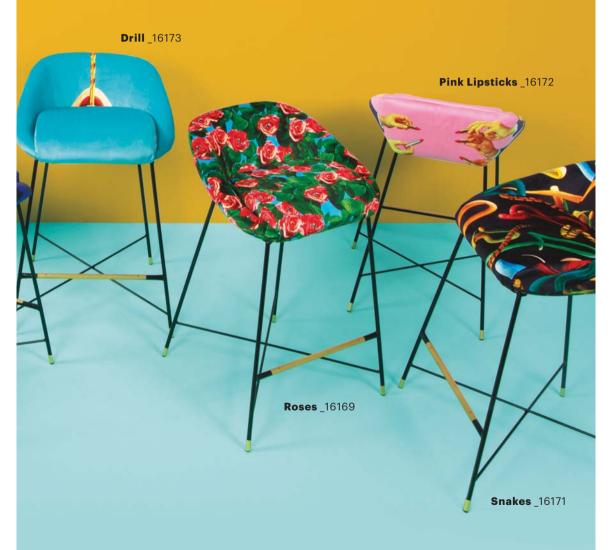

# **HIGH STOOL**

**Material:** polyester, wood, polyurethane, metal **Size:** cm.  $58x60 \text{ h. } 92 \approx /22.8"x23.6" \text{ h. } 36.2" \approx$ 

## The coolest seat ever.

The high stool is the last addition to the upholstered collection designed by TOILETPAPER. Fierce with its bold graphic, it's the perfect model to add that touch of cool lounge bar to your home.