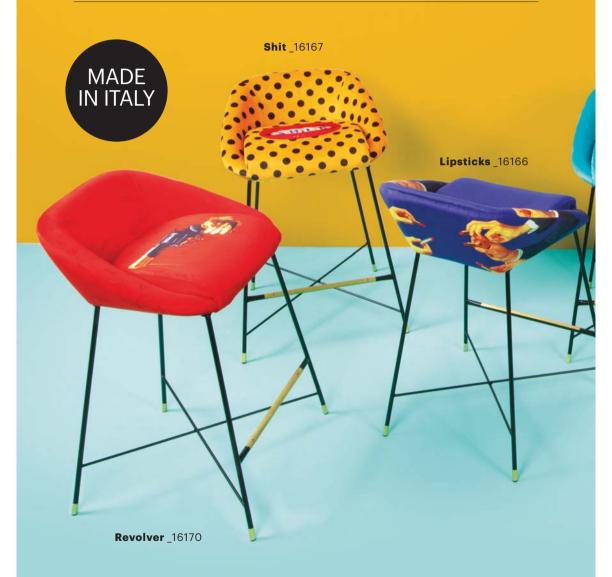

# **HIGH STOOL**

**Material:** polyester, wood, polyurethane, metal **Size:** cm.  $58x60 \text{ h. } 92 \approx /22.8"x23.6" \text{ h. } 36.2" \approx$ 

## The coolest seat ever.

The high stool is the last addition to the upholstered collection designed by TOILETPAPER. Fierce with its bold graphic, it's the perfect model to add that touch of cool lounge bar to your home.