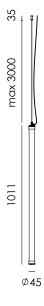

## vertical 1000 tube

Design by Anton de Groof, 2019

Type Pendant lamp

Environment Indoor

Material Aluminum & steel
Cord length Max. 3000 mm

Weight 0,79 kg

 Voltage
 230-240 V

 Watt
 11,2 Watt

 IP
 20

Lightsource Integrated LED source
Kelvin / Lumen 2700 K | 1300 lumen

4000 K | 1430 lumen

CRI 80

Dimmable Phase cut dimmable

Packaging

Length 80 cm Width 33 cm Height 13 cm