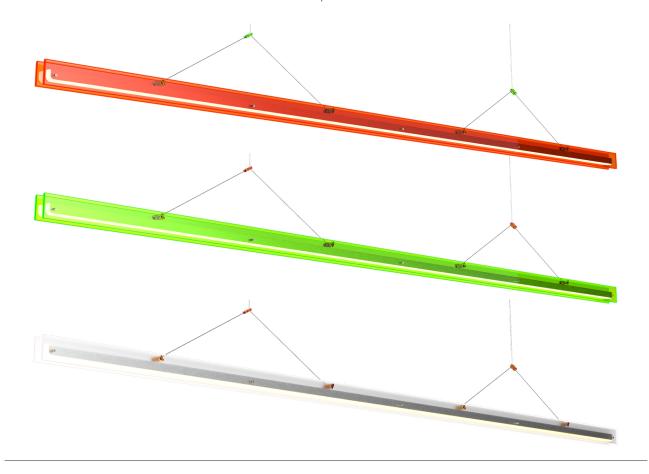

A striking design that distinguishes itself from the current collection by a striking choice of materials. Nevertheless, with the Tonone signature, bold & functional. A lamp that allows for a graphic interplay of lines and with which you can experiment with composition. Inspired by the construction of a bridge, Bridge has different supports, so the load-bearing capacity is evenly distributed along its length. You don't have a power cable that catches the eye. That's because the power is conducted by steel cables, which are also used to hang the lamp. The lamp is made of recycled plexiglass and available in neon colors in addition to an opal color. The transparency of the material creates an interesting layering and impressive light output. The lamp is available in different lengths; 110, 150, 180 to 220 cm.