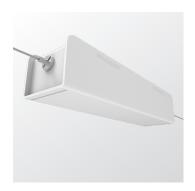

A striking design that distinguishes itself from the current collection by a striking choice of materials. Nevertheless, with the Tonone signature, bold & functional. A lamp that allows for a graphic interplay of lines and with which you can experiment with composition. Inspired by the construction of a bridge, Bridge has different supports, so the load-bearing capacity is evenly distributed along its length. You don't have a power cable that catches the eye. That's because the power is conducted by steel cables, which are also used to hang the lamp. The lamp is made of recycled plexiglass and available in neon colors in addition to an opal color. The transparency of the material creates an interesting layering and impressive light output. The lamp is available in different lengths; 110, 150, 180 to 220 cm.