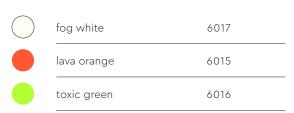

A striking design that distinguishes itself from the current collection by a striking choice of materials. Nevertheless, with the Tonone signature, bold & functional. A lamp that allows for a graphic interplay of lines and with which you can experiment with composition. Inspired by the construction of a bridge, Bridge has different supports, so the load-bearing capacity is evenly distributed along its length. You don't have a power cable that catches the eye. That's because the power is conducted by steel cables, which are also used to hang the lamp. The lamp is made of recycled plexiglass and available in neon colors in addition to an opal color. The transparency of the material creates an interesting layering and impressive light output. The lamp is available in different lengths; 110, 150, 180 to 220 cm.