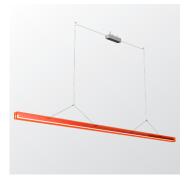

A striking design that distinguishes itself from the current collection by a striking choice of materials. Nevertheless, with the Tonone signature, bold & functional. A lamp that allows for a graphic interplay of lines and with which you can experiment with composition. Inspired by the construction of a bridge, Bridge has different supports, so the load-bearing capacity is evenly distributed along its length. You don't have a power cable that catches the eye. That's because the power is conducted by steel cables, which are also used to hang the lamp. The lamp is made of recycled plexiglass and available in neon colors in addition to an opal color. The transparency of the material creates an interesting layering and impressive light output. The lamp is available in different lengths; 110, 150, 180 to 220 cm.