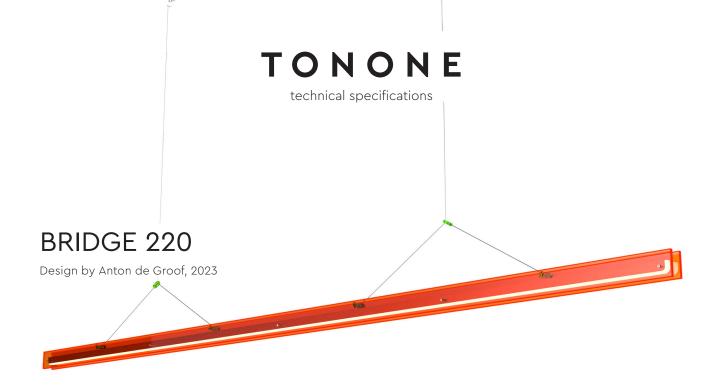

A striking design that distinguishes itself from the current collection by a striking choice of materials. Nevertheless, with the Tonone signature, bold & functional. A lamp that allows for a graphic interplay of lines and with which you can experiment with composition. Inspired by the construction of a bridge, Bridge has different supports, so the load-bearing capacity is evenly distributed along its length. You don't have a power cable that catches the eye. That's because the power is conducted by steel cables, which are also used to hang the lamp. The lamp is made of recycled plexiglass and available in neon colors in addition to an opal color. The transparency of the material creates an interesting layering and impressive light output. The lamp is available in different lengths; 110, 150, 180 to 220 cm.