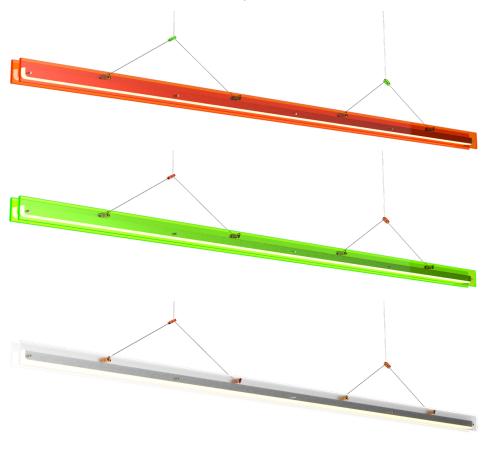

A striking design that distinguishes itself from the current collection by a striking choice of materials. Nevertheless, with the Tonone signature, bold & functional. A lamp that allows for a graphic interplay of lines and with which you can experiment with composition. Inspired by the construction of a bridge, Bridge has different supports, so the load-bearing capacity is evenly distributed along its length. You don't have a power cable that catches the eye. That's because the power is conducted by steel cables, which are also used to hang the lamp. The lamp is made of recycled plexiglass and available in neon colors in addition to an opal color. The transparency of the material creates an interesting layering and impressive light output. The lamp is available in different lengths; 110, 150, 180 to 220 cm.