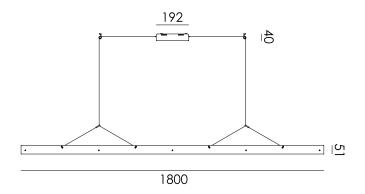

A striking design that distinguishes itself from the current collection by a striking choice of materials. Nevertheless, with the Tonone signature, bold & functional. A lamp that allows for a graphic interplay of lines and with which you can experiment with composition. Inspired by the construction of a bridge, Bridge has different supports, so the load-bearing capacity is evenly distributed along its length. You don't have a power cable that catches the eye. That's because the power is conducted by steel cables, which are also used to hang the lamp. The lamp is made of recycled plexiglass and available in neon colors in addition to an opal color. The transparency of the material creates an interesting layering and impressive light output. The lamp is available in different lengths; 110, 150, 180 to 220 cm.

Type Pendant lamp

Environment Indoor

Material Aluminum, acryl & steel

Cord length 3000 mm Weight 2,6 kg

Voltage 220–240 V Watt 27 Watt IP 20

Lightsource Integrated LED source

 Lumen
 2495

 Kelvin
 2700K

 CRI
 90

Dimmable Mains dimmable

Packaging

Weight 4,2 kg
Length 1900 cm
Width 120 cm
Height 120 cm