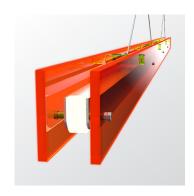

A striking design that distinguishes itself from the current collection by a striking choice of materials. Nevertheless, with the Tonone signature, bold & functional. A lamp that allows for a graphic interplay of lines and with which you can experiment with composition. Inspired by the construction of a bridge, Bridge has different supports, so the load-bearing capacity is evenly distributed along its length. You don't have a power cable that catches the eye. That's because the power is conducted by steel cables, which are also used to hang the lamp. The lamp is made of recycled plexiglass and available in neon colors in addition to an opal color. The transparency of the material creates an interesting layering and impressive light output. The lamp is available in different lengths; 110, 150, 180 to 220 cm.

Type Pendant lamp

Environment Indoor

Material Aluminum, acryl & steel

Cord length 3000 mm Weight 2,6 kg

Voltage 220–240 V Watt 27 Watt IP 20

Lightsource Integrated LED source

 Lumen
 2495

 Kelvin
 2700K