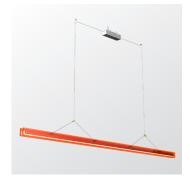

A striking design that distinguishes itself from the current collection by a striking choice of materials. Nevertheless, with the Tonone signature, bold & functional. A lamp that allows for a graphic interplay of lines and with which you can experiment with composition. Inspired by the construction of a bridge, Bridge has different supports, so the load-bearing capacity is evenly distributed along its length. You don't have a power cable that catches the eye. That's because the power is conducted by steel cables, which are also used to hang the lamp. The lamp is made of recycled plexiglass and available in neon colors in addition to an opal color. The transparency of the material creates an interesting layering and impressive light output. The lamp is available in different lengths; 110, 150, 180 to 220 cm.