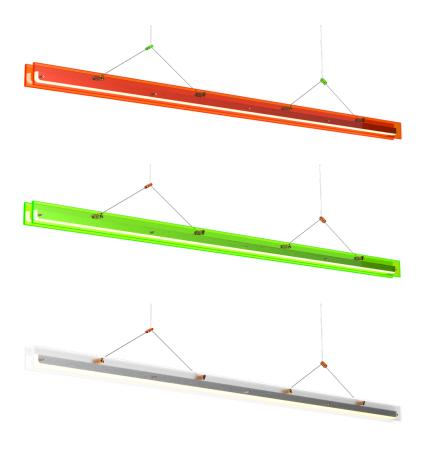

## **BRIDGE 150**

Design by Anton de Groof, 2023

A striking design that distinguishes itself from the current collection by a striking choice of materials. Nevertheless, with the Tonone signature, bold & functional. A lamp that allows for a graphic interplay of lines and with which you can experiment with composition. Inspired by the construction of a bridge, Bridge has different supports, so the load-bearing capacity is evenly distributed along its length. You don't have a power cable that catches the eye. That's because the power is conducted by steel cables, which are also used to hang the lamp. The lamp is made of recycled plexiglass and available in neon colors in addition to an opal color. The transparency of the material creates an interesting layering and impressive light output. The lamp is available in different lengths; 110, 150, 180 to 220 cm.