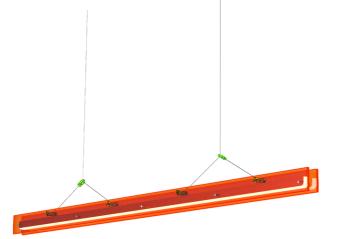

## **BRIDGE 150**

Design by Anton de Groof, 2023

A striking design that distinguishes itself from the current collection by a striking choice of materials. Nevertheless, with the Tonone signature, bold & functional. A lamp that allows for a graphic interplay of lines and with which you can experiment with composition. Inspired by the construction of a bridge, Bridge has different supports, so the load-bearing capacity is evenly distributed along its length. You don't have a power cable that catches the eye. That's because the power is conducted by steel cables, which are also used to hang the lamp. The lamp is made of recycled plexiglass and available in neon colors in addition to an opal color. The transparency of the material creates an interesting layering and impressive light output. The lamp is available in different lengths; 110, 150, 180 to 220 cm.