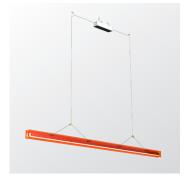

## **BRIDGE 150**

Design by Anton de Groof, 2023

A striking design that distinguishes itself from the current collection by a striking choice of materials. Nevertheless, with the Tonone signature, bold & functional. A lamp that allows for a graphic interplay of lines and with which you can experiment with composition. Inspired by the construction of a bridge, Bridge has different supports, so the load-bearing capacity is evenly distributed along its length. You don't have a power cable that catches the eye. That's because the power is conducted by steel cables, which are also used to hang the lamp. The lamp is made of recycled plexiglass and available in neon colors in addition to an opal color. The transparency of the material creates an interesting layering and impressive light output. The lamp is available in different lengths; 110, 150, 180 to 220 cm.