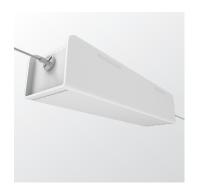

## **BRIDGE 150**

Design by Anton de Groof, 2023

A striking design that distinguishes itself from the current collection by a striking choice of materials. Nevertheless, with the Tonone signature, bold & functional. A lamp that allows for a graphic interplay of lines and with which you can experiment with composition. Inspired by the construction of a bridge, Bridge has different supports, so the load-bearing capacity is evenly distributed along its length. You don't have a power cable that catches the eye. That's because the power is conducted by steel cables, which are also used to hang the lamp. The lamp is made of recycled plexiglass and available in neon colors in addition to an opal color. The transparency of the material creates an interesting layering and impressive light output. The lamp is available in different lengths; 110, 150, 180 to 220 cm.