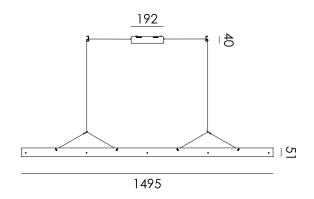

Type Pendant lamp

Environment Indoor

Material Aluminum, acryl & steel

Cord length 3000 mm Weight 2,3 kg

Voltage 220-240 V Watt 21 Watt IP 20

Lightsource Integrated LED source

 Lumen
 2058

 Kelvin
 2700K

 CRI
 90

Dimmable Mains dimmable

Packaging

Weight 3,7 kg
Length 1600 cm
Width 120 cm
Height 120 cm