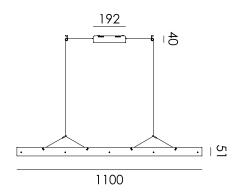

| Туре        | Pendant lamp            |  |  |
|-------------|-------------------------|--|--|
| Environment | Indoor                  |  |  |
| Material    | Aluminum, acryl & steel |  |  |
| Cord length | 3000 mm                 |  |  |
| Weight      | 1,9 kg                  |  |  |
|             |                         |  |  |
| Voltage     | 220-240 V               |  |  |
| Watt        | 15 Watt                 |  |  |
| IP          | 20                      |  |  |
| Lightsource | Integrated LED source   |  |  |
| Lumen       | 1492                    |  |  |
| Kelvin      | 2700K                   |  |  |
| CRI         | 90                      |  |  |
| Dimmable    | Mains dimmable          |  |  |
|             |                         |  |  |
| Packaging   |                         |  |  |
| Weight      | 3 kg                    |  |  |
| Length      | 1200 cm                 |  |  |
| Width       | 130 cm                  |  |  |

130 cm

Height

**BRIDGE 110** 

Design by Anton de Groof, 2023

|  | fog white<br>lava orange<br>toxic green | 6002<br>6000<br>6001 |
|--|-----------------------------------------|----------------------|
|  | *                                       |                      |