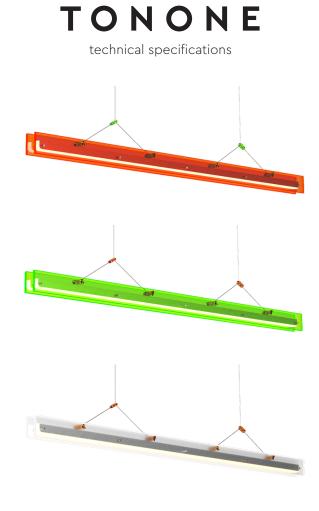

A striking design that distinguishes itself from the current collection by a striking choice of materials. Nevertheless, with the Tonone signature, bold & functional. A lamp that allows for a graphic interplay of lines and with which you can experiment with composition. Inspired by the construction of a bridge, Bridge has different supports, so the load-bearing capacity is evenly distributed along its length. You don't have a power cable that catches the eye. That's because the power is conducted by steel cables, which are also used to hang the lamp. The lamp is made of recycled plexiglass and available in neon colors in addition to an opal color. The transparency of the material creates an interesting layering and impressive light output. The lamp is available in different lengths; 110, 150, 180 to 220 cm.

130 cm

Height

**BRIDGE 110** 

Design by Anton de Groof, 2023

|  | fog white<br>lava orange<br>toxic green | 6002<br>6000<br>6001 |
|--|-----------------------------------------|----------------------|
|  | *                                       |                      |