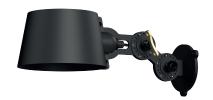

### BOLT wall side fit mini

Design by Anton de Groof, 2013

Starting point for the products of Tonone is the passion for traditional mechanics. The first product line that resulted from this fascination is the lamp series 'Bolt'. Key element in this industrial series is the joint construction that can be adjusted with a wingnut-shaped tool. Besides being a functional tool, this wingnut is integrated in the design of the lamp itself as a distinctive visual element. The Bolt collection is available in 29 different models and in 10 colors.

Type Wall lamp
Environment Indoor

Material Steel & aluminum

Wingnut Wingnut Solid Brass included
Cord length Bolt with cord | 2850 mm

Bolt install | 10 mm

Weight 0,9 kg

Voltage 220-240 V
Max Watt 60 Watt
Socket E27
IP 20