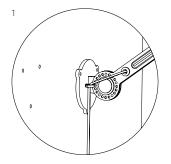

#### With cord

1. With powercord including switch and a plug.

#### Install

- 2. With terminal block to install directly on a junction box.
- 3. With optional wall ring.

|                 | with cord | install |
|-----------------|-----------|---------|
| smokey black    | 1228      | 1244    |
| flux green      | 1230      | 1246    |
| pure white      | 1232      | 1248    |
| midnight grey   | 1264      | 1267    |
| ash grey        | 1235      | 1251    |
| striking orange | 1233      | 1249    |
| lightning white | 1231      | 1247    |
| thunder blue    | 1234      | 1250    |
| daybreak rose   | 1472      | 1475    |
| sunny yellow    | 1430      | 1433    |