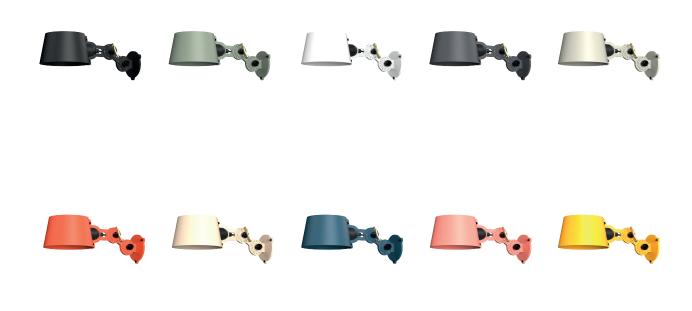

### BOLT wall side fit mini

Design by Anton de Groof, 2013

Starting point for the products of Tonone is the passion for traditional mechanics. The first product line that resulted from this fascination is the lamp series 'Bolt'. Key element in this industrial series is the joint construction that can be adjusted with a wingnut-shaped tool. Besides being a functional tool, this wingnut is integrated in the design of the lamp itself as a distinctive visual element. The Bolt collection is available in 29 different models and in 10 colors.

#### Install

- 2. With terminal block to install directly on a junction box.
- 3. With optional wall ring.

|                 | with cord | install |
|-----------------|-----------|---------|
| smokey black    | 1228      | 1244    |
| flux green      | 1230      | 1246    |
| pure white      | 1232      | 1248    |
| midnight grey   | 1264      | 1267    |
| ash grey        | 1235      | 1251    |
| striking orange | 1233      | 1249    |
| lightning white | 1231      | 1247    |
| thunder blue    | 1234      | 1250    |
| daybreak rose   | 1472      | 1475    |
| sunny yellow    | 1430      | 1433    |