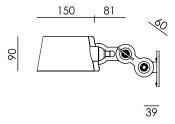

Type Wall lamp
Environment Indoor

Material Steel & aluminum

Wingnut Wingnut Solid Brass included
Cord length Bolt with cord | 2850 mm

Bolt install | 10 mm

Weight 0,9 kg

Voltage 220-240 V
Max Watt 60 Watt
Socket E27
IP 20

Lightsource not included

Packaging

Weight 1,7 kg
Length 67 cm
Width 20 cm
Height 20 cm

74,5