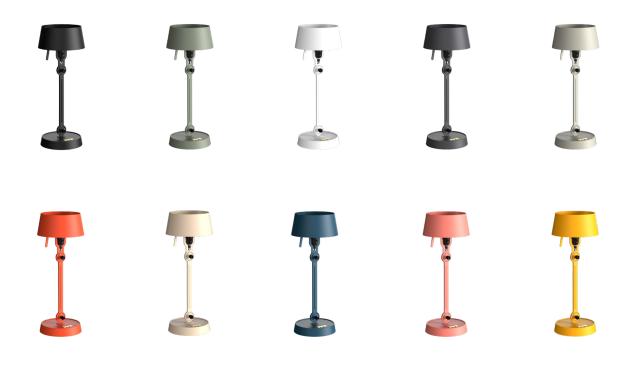

## ΤΟΝΟΝΕ

technical specifications

Design by Anton de Groof, 2013

Starting point for the products of Tonone is the passion for traditional mechanics. The first product line that resulted from this fascination is the lamp series 'Bolt'. Key element in this industrial series is the joint construction that can be adjusted with a wingnut-shaped tool. Besides being a functional tool, this wingnut is integrated in the design of the lamp itself as a distinctive visual element. The Bolt collection is available in 29 different models and in 10 colors.

technical specifications

Article number

|     |   |                 | Afficie number |
|-----|---|-----------------|----------------|
|     |   | smokey black    | 1057           |
|     |   | flux green      | 1059           |
|     |   | pure white      | 1061           |
|     |   | midnight grey   | 1259           |
| T T |   | ash grey        | 1064           |
|     |   | striking orange | 1062           |
|     |   | lightning white | 1060           |
|     |   | thunder blue    | 1063           |
|     |   | daybreak rose   | 1465           |
|     | - | sunny yellow    | 1423           |
|     |   |                 |                |