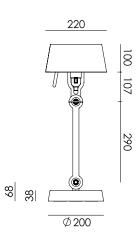

| Туре        | Table lamp                   |  |  |
|-------------|------------------------------|--|--|
| Environment | Indoor                       |  |  |
| Material    | Steel & aluminum             |  |  |
| Wingnut     | Wingnut Solid Brass included |  |  |
| Cord length | 2500 mm                      |  |  |
| Weight      | 7,2 kg                       |  |  |
|             |                              |  |  |
| Voltage     | 220-240 V                    |  |  |
| Max Watt    | 60 Watt                      |  |  |
| Socket      | E27                          |  |  |
| IP          | 20                           |  |  |
| Lightsource | Lightsource not included     |  |  |
|             |                              |  |  |
| Packaging   |                              |  |  |
| Weight      | 9,4 kg                       |  |  |
| Length      | 75 cm                        |  |  |
| Width       | 47 cm                        |  |  |
| Height      | 25 cm                        |  |  |
|             |                              |  |  |