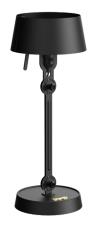

## ΤΟΝΟΝΕ

technical specifications

Design by Anton de Groof, 2013

Starting point for the products of Tonone is the passion for traditional mechanics. The first product line that resulted from this fascination is the lamp series 'Bolt'. Key element in this industrial series is the joint construction that can be adjusted with a wingnut-shaped tool. Besides being a functional tool, this wingnut is integrated in the design of the lamp itself as a distinctive visual element. The Bolt collection is available in 29 different models and in 10 colors.

| Туре        | Table lamp                   |  |  |
|-------------|------------------------------|--|--|
| Environment | Indoor                       |  |  |
| Material    | Steel & aluminum             |  |  |
| Wingnut     | Wingnut Solid Brass included |  |  |
| Cord length | 2500 mm                      |  |  |
| Weight      | 7,2 kg                       |  |  |
|             |                              |  |  |
| Voltage     | 220-240 V                    |  |  |
| Max Watt    | 60 Watt                      |  |  |
| Socket      | E27                          |  |  |
| IP          | 20                           |  |  |
| Lightsource | Lightsource not included     |  |  |
|             |                              |  |  |
| Packaging   |                              |  |  |
| Weight      | 9,4 kg                       |  |  |
| Length      | 75 cm                        |  |  |
| Width       | 47 cm                        |  |  |
| Height      | 25 cm                        |  |  |
|             |                              |  |  |