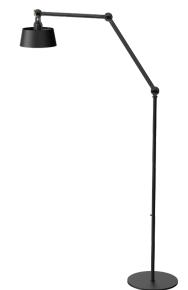

## BOLT floor long 2 arm upper fit

Design by Anton de Groof, 2013

Starting point for the products of Tonone is the passion for traditional mechanics. The first product line that resulted from this fascination is the lamp series 'Bolt'. Key element in this industrial series is the joint construction that can be adjusted with a wingnut-shaped tool. Besides being a functional tool, this wingnut is integrated in the design of the lamp itself as a distinctive visual element. The Bolt collection is available in 29 different models and in 10 colors.

Type Floor lamp
Environment Indoor

Material Steel & aluminum

Wingnut Solid Brass included

Cord length 2900 mm Weight 10,1 kg

Voltage 220–240 V
Max Watt 60 Watt
Socket E27
IP 20

Lightsource not included

Dimmer Phase cut dimmable with floor LED