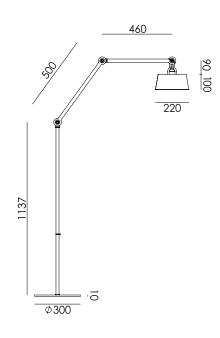

Type Floor lamp
Environment Indoor

Material Steel & aluminum

Wingnut Solid Brass included

Cord length 2900 mm Weight 10,1 kg

Voltage 220–240 V
Max Watt 60 Watt
Socket E27
IP 20

Lightsource not included

Dimmer Phase cut dimmable with floor LED

dimmer on cord

Packaging

Weight 12,3 kg
Length 75 cm
Width 47 cm
Height 25 cm