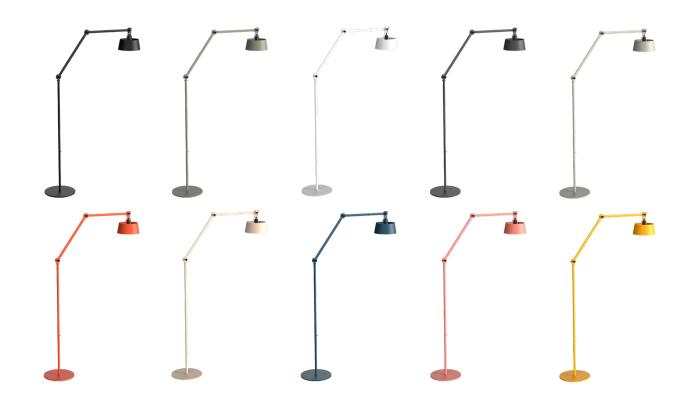

## BOLT floor long 2 arm upper fit

Design by Anton de Groof, 2013

Starting point for the products of Tonone is the passion for traditional mechanics. The first product line that resulted from this fascination is the lamp series 'Bolt'. Key element in this industrial series is the joint construction that can be adjusted with a wingnut-shaped tool. Besides being a functional tool, this wingnut is integrated in the design of the lamp itself as a distinctive visual element. The Bolt collection is available in 29 different models and in 10 colors.

## TONONE

technical specifications

| flux green      | 1361 |
|-----------------|------|
| pure white      | 1363 |
| midnight grey   | 1367 |
| ash grey        | 1366 |
| striking orange | 1364 |
| lightning white | 1362 |
| thunder blue    | 1365 |
| daybreak rose   | 1469 |

smokey black

sunny yellow

Article znumber

1360

1427

vos-20 tonone.com