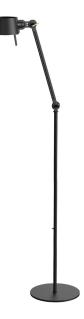

## BOLT floor long 1 arm

Design by Anton de Groof, 2013

Starting point for the products of Tonone is the passion for traditional mechanics. The first product line that resulted from this fascination is the lamp series 'Bolt'. Key element in this industrial series is the joint construction that can be adjusted with a wingnut-shaped tool. Besides being a functional tool, this wingnut is integrated in the design of the lamp itself as a distinctive visual element. The Bolt collection is available in 29 different models and in 10 colors.

Type Floor lamp
Environment Indoor

Material Steel & aluminum

Wingnut Solid Brass included

Cord length 2200 mm Weight 9,35 kg

Voltage 220–240 V
Max Watt 60 Watt
Socket E27

Lightsource Lightsource not included