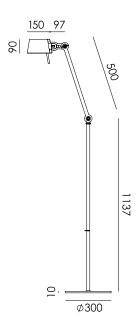

Type Floor lamp
Environment Indoor

Material Steel & aluminum

Wingnut Solid Brass included

Cord length 2200 mm Weight 9,35 kg

Voltage 220–240 V
Max Watt 60 Watt
Socket E27

Lightsource Lightsource not included

Packaging

Weight 11,5 kg
Length 75 cm
Width 47 cm
Height 18 cm