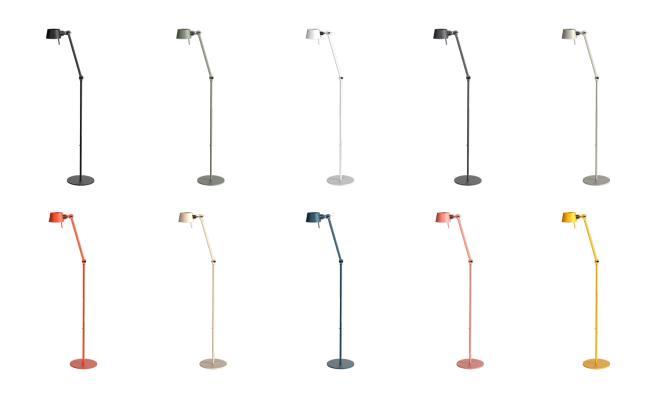

## BOLT floor long 1 arm

Design by Anton de Groof, 2013

Starting point for the products of Tonone is the passion for traditional mechanics. The first product line that resulted from this fascination is the lamp series 'Bolt'. Key element in this industrial series is the joint construction that can be adjusted with a wingnut-shaped tool. Besides being a functional tool, this wingnut is integrated in the design of the lamp itself as a distinctive visual element. The Bolt collection is available in 29 different models and in 10 colors.

## Article number

| smokey black    | 1279 |
|-----------------|------|
| flux green      | 1280 |
| pure white      | 1282 |
| midnight grey   | 1286 |
| ash grey        | 1285 |
| striking orange | 1283 |
| lightning white | 1281 |
| thunder blue    | 1284 |
| daybreak rose   | 1468 |
| sunny yellow    | 1426 |