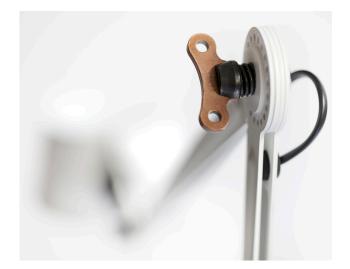

## BOLT floor long 1 arm

Design by Anton de Groof, 2013

Starting point for the products of Tonone is the passion for traditional mechanics. The first product line that resulted from this fascination is the lamp series 'Bolt'. Key element in this industrial series is the joint construction that can be adjusted with a wingnut-shaped tool. Besides being a functional tool, this wingnut is integrated in the design of the lamp itself as a distinctive visual element. The Bolt collection is available in 29 different models and in 10 colors.