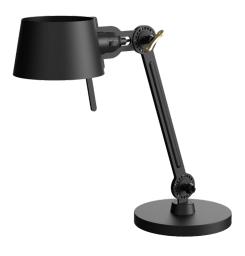

| Туре        | Desk lamp                    |
|-------------|------------------------------|
| Environment | Indoor                       |
| Material    | Steel & aluminum             |
| Wingnut     | Wingnut Solid Brass included |
| Cord length | 2500 mm                      |
| Weight      | 4,8 kg                       |
|             |                              |
| Voltage     | 220-240 V                    |
| Max Watt    | 60 Watt                      |
| Socket      | E27                          |
| IP          | 20                           |
| Lightsource | Lightsource not included     |
|             |                              |
| Packaging   |                              |
| Weight      | 7,1 kg                       |
| Length      | 75 cm                        |
| Width       | 47 cm                        |
| Height      | 18 cm                        |
|             |                              |