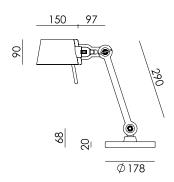

technical specifications

smokey black 1033 flux green 1035 pure white 1037 midnight grey 1256 1040 ash grey striking orange 1038 lightning white 1036 thunder blue 1039 daybreak rose 1462 sunny yellow 1420