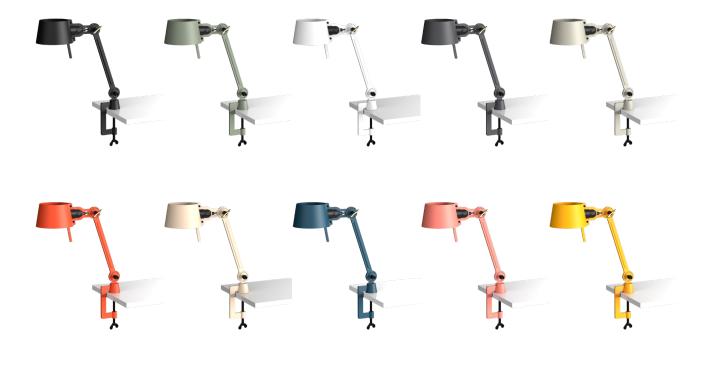

## BOLT desk small 1 arm clamp

Design by Anton de Groof, 2013 / 2018

Starting point for the products of Tonone is the passion for traditional mechanics. The first product line that resulted from this fascination is the lamp series 'Bolt'. Key element in this industrial series is the joint construction that can be adjusted with a wingnut-shaped tool. Besides being a functional tool, this wingnut is integrated in the design of the lamp itself as a distinctive visual element. The Bolt collection is available in 29 different models and in 10 colors.