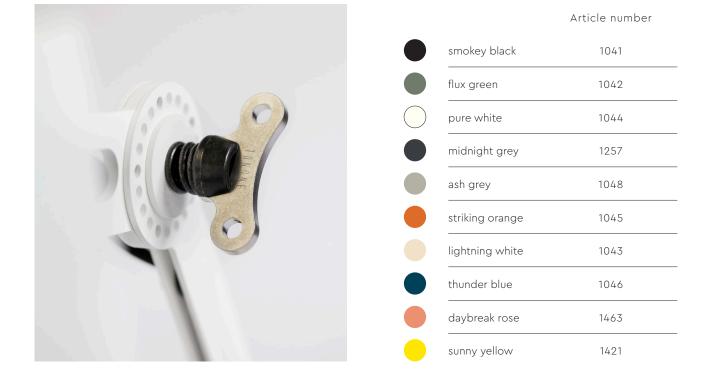

## BOLT desk small 1 arm clamp

Design by Anton de Groof, 2013 / 2018

Starting point for the products of Tonone is the passion for traditional mechanics. The first product line that resulted from this fascination is the lamp series 'Bolt'. Key element in this industrial series is the joint construction that can be adjusted with a wingnut-shaped tool. Besides being a functional tool, this wingnut is integrated in the design of the lamp itself as a distinctive visual element. The Bolt collection is available in 29 different models and in 10 colors.