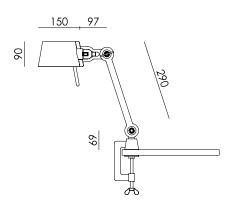

| Туре        | Desk lamp                    |
|-------------|------------------------------|
| Environment | Indoor                       |
| Material    | Steel & aluminum             |
| Wingnut     | Wingnut Solid Brass included |
| Cord length | 2500 mm                      |
| Weight      | 1,7 kg                       |
|             |                              |
| Voltage     | 220-240 V                    |
| Max Watt    | 60 Watt                      |
| Socket      | E27                          |
| IP          | 20                           |
| Lightsource | Lightsource not included     |
|             |                              |
| Packaging   |                              |
| Weight      | 3,7 kg                       |
| Length      | 75 cm                        |
| Width       | 47 cm                        |
| Height      | 18 cm                        |