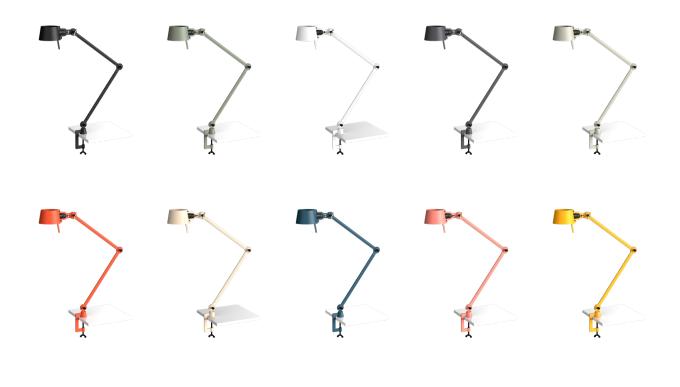

## BOLT desk 2 arm clamp

Design by Anton de Groof, 2013

Starting point for the products of Tonone is the passion for traditional mechanics. The first product line that resulted from this fascination is the lamp series 'Bolt'. Key element in this industrial series is the joint construction that can be adjusted with a wingnut-shaped tool. Besides being a functional tool, this wingnut is integrated in the design of the lamp itself as a distinctive visual element. The Bolt collection is available in 29 different models and in 10 colors.