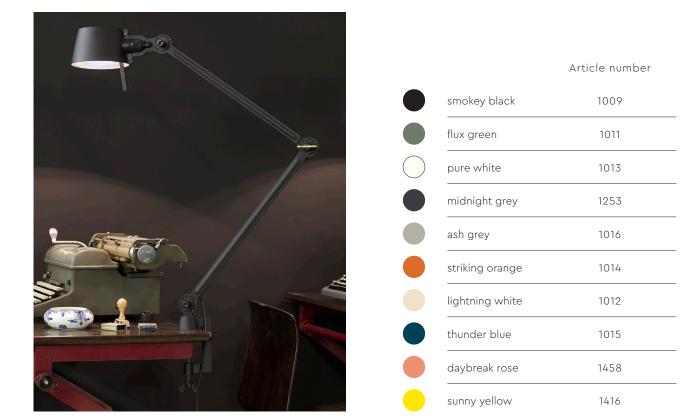

## BOLT desk 2 arm clamp

Design by Anton de Groof, 2013

Starting point for the products of Tonone is the passion for traditional mechanics. The first product line that resulted from this fascination is the lamp series 'Bolt'. Key element in this industrial series is the joint construction that can be adjusted with a wingnut-shaped tool. Besides being a functional tool, this wingnut is integrated in the design of the lamp itself as a distinctive visual element. The Bolt collection is available in 29 different models and in 10 colors.