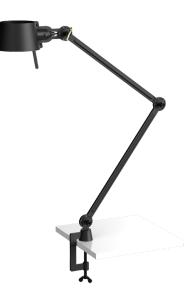

## BOLT desk 2 arm clamp

Design by Anton de Groof, 2013

Starting point for the products of Tonone is the passion for traditional mechanics. The first product line that resulted from this fascination is the lamp series 'Bolt'. Key element in this industrial series is the joint construction that can be adjusted with a wingnut-shaped tool. Besides being a functional tool, this wingnut is integrated in the design of the lamp itself as a distinctive visual element. The Bolt collection is available in 29 different models and in 10 colors.

| Туре        | Desk lamp                    |                                                                                                                 |
|-------------|------------------------------|-----------------------------------------------------------------------------------------------------------------|
| Environment | Indoor                       |                                                                                                                 |
| Material    | Steel & aluminum             |                                                                                                                 |
| Wingnut     | Wingnut Solid Brass included | 97                                                                                                              |
| Cord length | 2900 mm                      | 8                                                                                                               |
| Weight      | 2,5 kg                       |                                                                                                                 |
| Voltage     | 220-240 V                    |                                                                                                                 |
| Max Watt    | 60 Watt                      | n de la companya de l |
| Socket      | E27                          |                                                                                                                 |
| IP          | 20                           |                                                                                                                 |
| Lightsource | Lightsource not included     |                                                                                                                 |
|             |                              |                                                                                                                 |
| Packaging   |                              | 6) (m)                                                                                                          |
| Weight      | 4,5 kg                       |                                                                                                                 |
| Length      | 75 cm                        |                                                                                                                 |
| Width       | 47 cm                        | <u>هم _ 87</u>                                                                                                  |
| Height      | 18 cm                        |                                                                                                                 |
|             |                              | max75                                                                                                           |
|             |                              |                                                                                                                 |