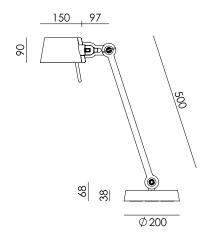

Type Desk lamp
Environment Indoor

Material Steel & aluminum

Wingnut Solid Brass included

Cord length 2400 mm Weight 7,2 kg

Voltage 220–240 V
Max Watt 60 Watt
Socket E27

Lightsource Lightsource not included

Packaging

Weight 9,2 kg
Length 75 cm
Width 47 cm
Height 18 cm