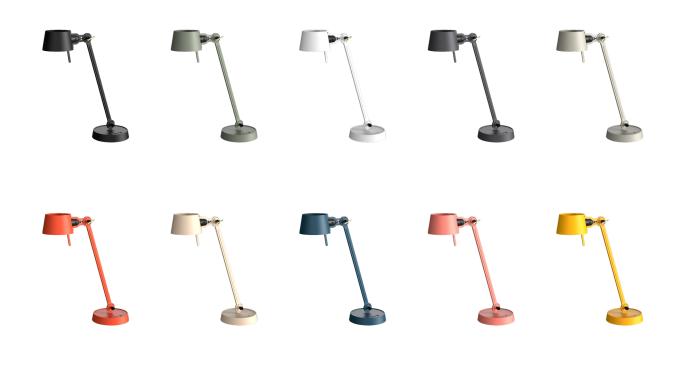

## TONONE

technical specifications

| smokey black    | 1017 |
|-----------------|------|
| flux green      | 1019 |
| pure white      | 1021 |
| midnight grey   | 1254 |
| ash grey        | 1024 |
| striking orange | 1022 |
| lightning white | 1020 |
| thunder blue    | 1023 |
| daybreak rose   | 1460 |
| sunny yellow    | 1418 |