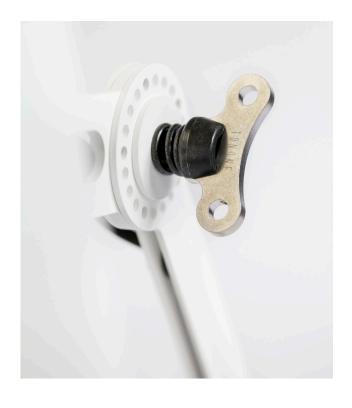

## **BOLT desk 1 arm**

Design by Anton de Groof, 2013

Starting point for the products of Tonone is the passion for traditional mechanics. The first product line that resulted from this fascination is the lamp series 'Bolt'. Key element in this industrial series is the joint construction that can be adjusted with a wingnut-shaped tool. Besides being a functional tool, this wingnut is integrated in the design of the lamp itself as a distinctive visual element. The Bolt collection is available in 29 different models and in 10 colors.

Type Desk lamp
Environment Indoor

Material Steel & aluminum

Wingnut Solid Brass included

Cord length 2400 mm Weight 7,2 kg

Voltage 220–240 V
Max Watt 60 Watt
Socket E27

Lightsource Lightsource not included