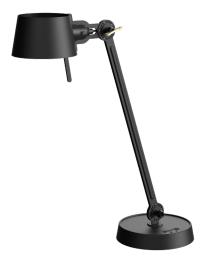

## **BOLT desk 1 arm**

Design by Anton de Groof, 2013

Starting point for the products of Tonone is the passion for traditional mechanics. The first product line that resulted from this fascination is the lamp series 'Bolt'. Key element in this industrial series is the joint construction that can be adjusted with a wingnut-shaped tool. Besides being a functional tool, this wingnut is integrated in the design of the lamp itself as a distinctive visual element. The Bolt collection is available in 29 different models and in 10 colors.

Type Desk lamp
Environment Indoor

Material Steel & aluminum

Wingnut Solid Brass included

Cord length 2400 mm Weight 7,2 kg

Voltage 220–240 V
Max Watt 60 Watt
Socket E27

Lightsource Lightsource not included