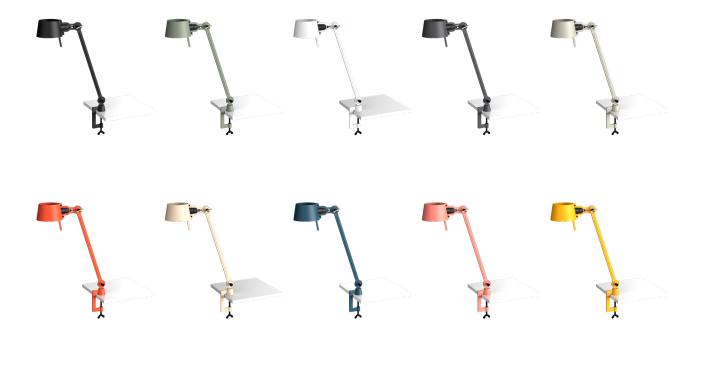

## BOLT desk 1 arm clamp

Design by Anton de Groof, 2013

Starting point for the products of Tonone is the passion for traditional mechanics. The first product line that resulted from this fascination is the lamp series 'Bolt'. Key element in this industrial series is the joint construction that can be adjusted with a wingnut-shaped tool. Besides being a functional tool, this wingnut is integrated in the design of the lamp itself as a distinctive visual element. The Bolt collection is available in 29 different models and in 10 colors.