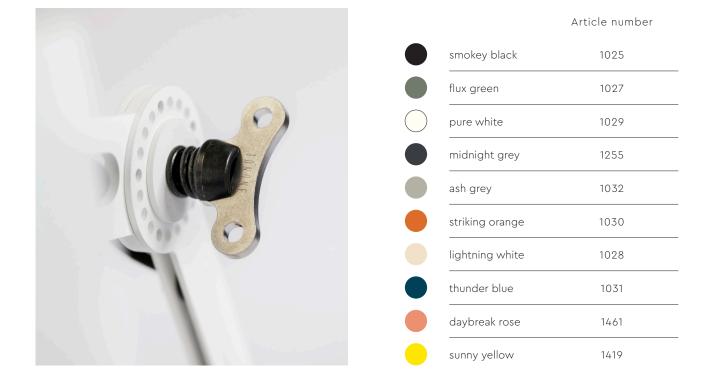

## BOLT desk 1 arm clamp

Design by Anton de Groof, 2013

Starting point for the products of Tonone is the passion for traditional mechanics. The first product line that resulted from this fascination is the lamp series 'Bolt'. Key element in this industrial series is the joint construction that can be adjusted with a wingnut-shaped tool. Besides being a functional tool, this wingnut is integrated in the design of the lamp itself as a distinctive visual element. The Bolt collection is available in 29 different models and in 10 colors.