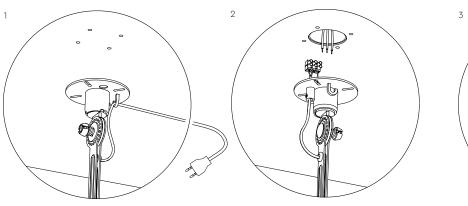

## Installation

With cord 1. Powercord with plug.

Install 2. Terminal block to install directly on a junction box.

Install 3. Terminal block to install directly on a junction box with optional ceiling.