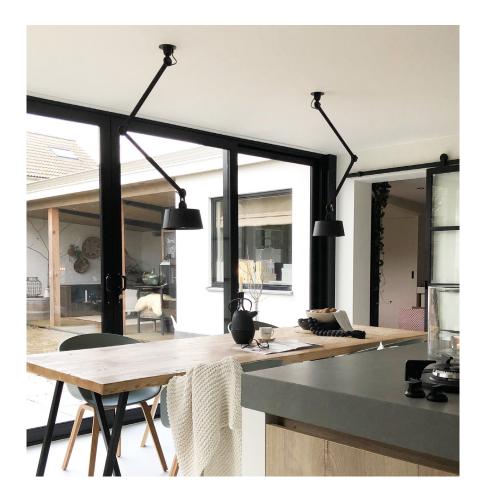

## BOLT ceiling 2 arm upper fit

Design by Anton de Groof, 2016

Starting point for the products of Tonone is the passion for traditional mechanics. The first product line that resulted from this fascination is the lamp series 'Bolt'. Key element in this industrial series is the joint construction that can be adjusted with a wingnut-shaped tool. Besides being a functional tool, this wingnut is integrated in the design of the lamp itself as a distinctive visual element. The Bolt collection is available in 29 different models and in 10 colors.