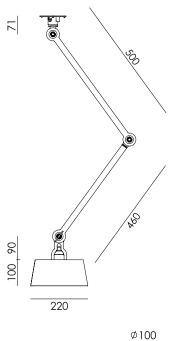

## BOLT ceiling 2 arm upper fit

Design by Anton de Groof, 2016

Starting point for the products of Tonone is the passion for traditional mechanics. The first product line that resulted from this fascination is the lamp series 'Bolt'. Key element in this industrial series is the joint construction that can be adjusted with a wingnut-shaped tool. Besides being a functional tool, this wingnut is integrated in the design of the lamp itself as a distinctive visual element. The Bolt collection is available in 29 different models and in 10 colors.

| Туре        | Ceiling lamp                 |
|-------------|------------------------------|
| Environment | Indoor                       |
| Material    | Steel & aluminum             |
| Wingnut     | Wingnut Solid Brass included |
| Cord length | Bolt with cord   2850 mm     |
|             | Bolt install   10 mm         |
| Weight      | 2,1 kg                       |
|             |                              |
| Voltage     | 220-240 V                    |
| Max Watt    | 60 Watt                      |
| Socket      | E27                          |
| IP          | 20                           |
| Lightsource | Lightsource not included     |
|             |                              |
| Packaging   |                              |
| Weight      | 4,3 kg                       |
| Length      | 75 cm                        |
| Width       | 47 cm                        |
| Height      | 25 cm                        |
|             |                              |