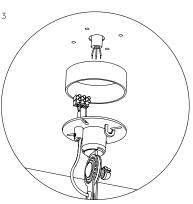

## Installation

With cord 1. Powercord with plug.

Install 2. Terminal block to install directly on a junction box.

Install 3. Terminal block to install directly on a junction box with optional ceiling.