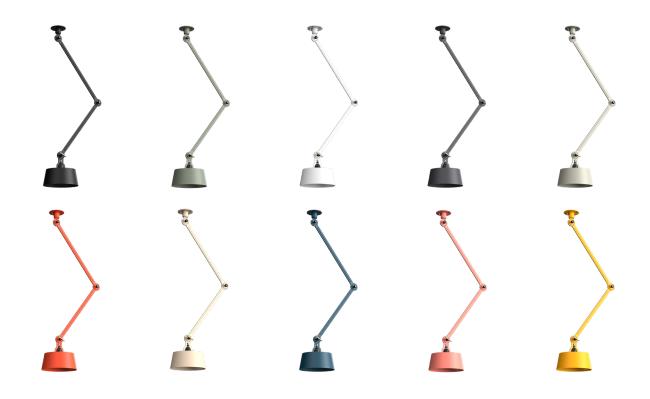

## BOLT ceiling 2 arm upper fit

Design by Anton de Groof, 2016

Starting point for the products of Tonone is the passion for traditional mechanics. The first product line that resulted from this fascination is the lamp series 'Bolt'. Key element in this industrial series is the joint construction that can be adjusted with a wingnut-shaped tool. Besides being a functional tool, this wingnut is integrated in the design of the lamp itself as a distinctive visual element. The Bolt collection is available in 29 different models and in 10 colors.

technical specifications

|          |   |                 | N <sup>ith</sup> Cord | in tall |
|----------|---|-----------------|-----------------------|---------|
|          |   | smokey black    | 1192                  | 1328    |
|          |   | flux green      | 1199                  | 1329    |
|          |   | pure white      | 1194                  | 1331    |
|          |   | midnight grey   | 1277                  | 1335    |
|          |   | ash grey        | 1196                  | 1334    |
|          |   | striking orange | 1200                  | 1332    |
|          |   | lightning white | 1198                  | 1330    |
|          |   | thunder blue    | 1197                  | 1333    |
| 1 to and |   | daybreak rose   | 1489                  | 1491    |
|          | • | sunny yellow    | 1447                  | 1449    |