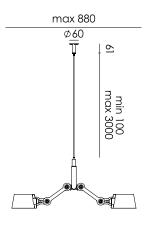

Type Pedant lamp

Environment Indoor

Material Steel & aluminum

Wingnut Solid Brass included

Cord length Max 3000 mm

Weight 8,7 kg

Voltage 220–240 V
Max Watt 60 Watt
Socket E27

Lightsource Lightsource not included