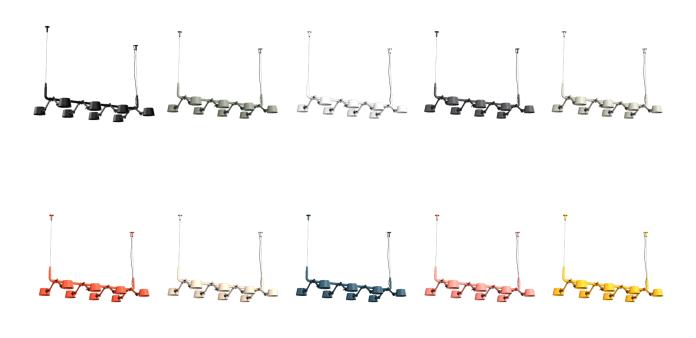

## TONONE

technical specifications

Starting point for the products of Tonone is the passion for traditional mechanics. The first product line that resulted from this fascination is the lamp series 'Bolt'. Key element in this industrial series is the joint construction that can be adjusted with a wingnut-shaped tool. Besides being a functional tool, this wingnut is integrated in the design of the lamp itself as a distinctive visual element. The Bolt collection is available in 29 different models and in 10 colors.

## Article number

| smokey black    | 1171 |
|-----------------|------|
| flux green      | 1104 |
| pure white      | 1121 |
| midnight grey   | 1126 |
| ash grey        | 1125 |
| striking orange | 1123 |
| lightning white | 1122 |
| thunder blue    | 1124 |
| daybreak rose   | 1496 |
| sunny yellow    | 1454 |