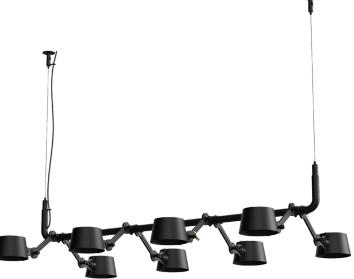

## TONONE

technical specifications

Starting point for the products of Tonone is the passion for traditional mechanics. The first product line that resulted from this fascination is the lamp series 'Bolt'. Key element in this industrial series is the joint construction that can be adjusted with a wingnut-shaped tool. Besides being a functional tool, this wingnut is integrated in the design of the lamp itself as a distinctive visual element. The Bolt collection is available in 29 different models and in 10 colors.