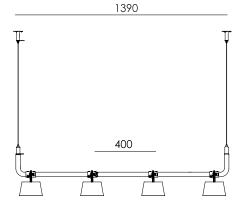

Type Pedant lamp

Environment Indoor

Material Steel & aluminum

Wingnut Solid Brass included

Cord length Max 3000 mm

Weight 8,7 kg

Voltage 220–240 V
Max Watt 60 Watt
Socket E27

Lightsource Lightsource not included

Packaging

Weight 14 kg
Length 160 cm
Width 29 cm
Height 47 cm