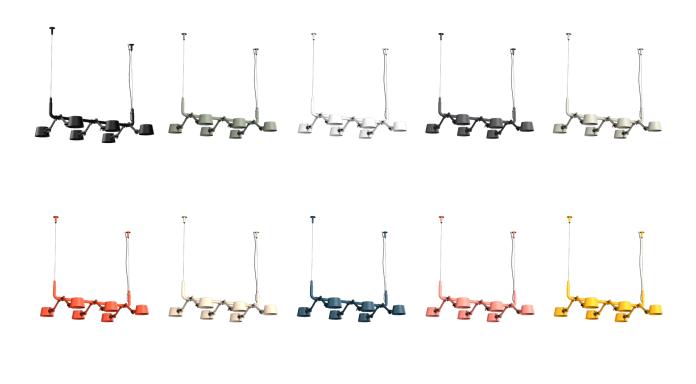

## Article number

| smokey black    | 1170 |
|-----------------|------|
| flux green      | 1097 |
| pure white      | 1098 |
| midnight grey   | 1103 |
| ash grey        | 1102 |
| striking orange | 1100 |
| lightning white | 1099 |
| thunder blue    | 1101 |
| daybreak rose   | 1495 |
| sunny yellow    | 1453 |