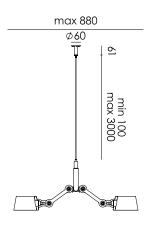

Type Pedant lamp

Environment Indoor

Material Steel & aluminum

Wingnut Solid Brass included

Cord length Max 3000 mm

Weight 7 kg

Voltage 220-240 V
Max Watt 60 Watt
Socket E27

Lightsource Lightsource not included