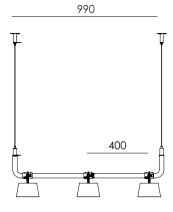

Type Pedant lamp

Environment Indoor

Material Steel & aluminum

Wingnut Solid Brass included

Cord length Max 3000 mm

Weight 7 kg

Voltage 220-240 V
Max Watt 60 Watt
Socket E27

Lightsource Lightsource not included

Packaging

Weight 11 kg
Length 126 cm
Width 29 cm
Height 47 cm