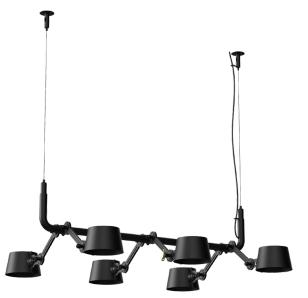

## **BOLT 6-pack pendant**

Design by Anton de Groof, 2013

Starting point for the products of Tonone is the passion for traditional mechanics. The first product line that resulted from this fascination is the lamp series 'Bolt'. Key element in this industrial series is the joint construction that can be adjusted with a wingnut-shaped tool. Besides being a functional tool, this wingnut is integrated in the design of the lamp itself as a distinctive visual element. The Bolt collection is available in 29 different models and in 10 colors.