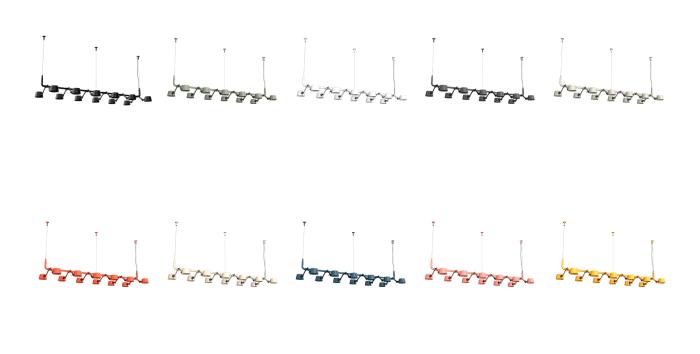

## Article number

| smokey black    | 1173 |
|-----------------|------|
| flux green      | 1208 |
| pure white      | 1209 |
| midnight grey   | 1214 |
| ash grey        | 1213 |
| striking orange | 1211 |
| lightning white | 1210 |
| thunder blue    | 1212 |
| daybreak rose   | 1498 |
| sunny yellow    | 1456 |