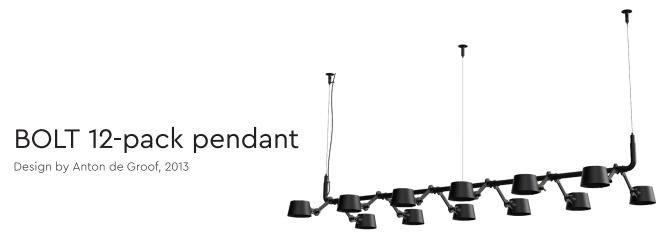

## TONONE

technical specifications

Starting point for the products of Tonone is the passion for traditional mechanics. The first product line that resulted from this fascination is the lamp series 'Bolt'. Key element in this industrial series is the joint construction that can be adjusted with a wingnut-shaped tool. Besides being a functional tool, this wingnut is integrated in the design of the lamp itself as a distinctive visual element. The Bolt collection is available in 29 different models and in 10 colors.