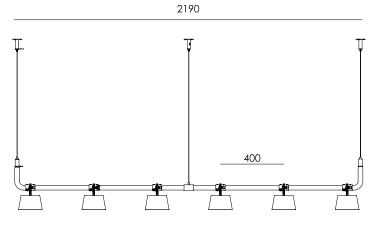

Type Pedant Environment Indoor

Material Steel & aluminum

Wingnut Solid Brass included

Cord length Max 3000 mm

Weight 12,6 kg

Voltage 220–240 V
Max Watt 60 Watt
Socket E27

Lightsource Lightsource not included

Packaging

Weight 20 kg
Length 240 cm
Width 29 cm
Height 47 cm