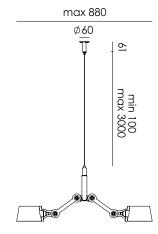

Type Pedant Environment Indoor

Material Steel & aluminum

Wingnut Solid Brass included

Cord length Max 3000 mm

Weight 12,6 kg

Voltage 220–240 V
Max Watt 60 Watt
Socket E27

Lightsource Lightsource not included