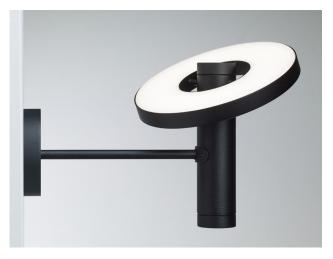

## ΤΟΝΟΝΕ

technical specifications

Design by Anton de Groof, 2018

With the Beads collection Tonone introduces a series of lamps designed to fit in every environment. The modest look of the armature starts shining when it comes to functionality. With its 360 degrees dimmable Led range, the Beads is a solution for every situation. On top of that the Beads is available as a pendant, a ceiling-, wall-, floor- or table lamp. With the Beads Tonone illustrates a next step in innovating lighting concepts, but also sticks to the basic design signature of this brand.

| Туре        | Wall lamp                            |      |
|-------------|--------------------------------------|------|
| Environment | Indoor                               |      |
| Material    | Aluminum & steel                     |      |
| Cord length | Beads with cord   2600 mm            | 0    |
|             | Beads install   10 mm                |      |
| Weight      | 1,3 kg                               |      |
| Voltage     | 220-240 V                            | 350  |
| Watt        | 13 Watt                              |      |
| IP          | 20                                   |      |
| Lightsource | Integrated LED source                | ø120 |
| Lumen       | 1350                                 |      |
| Kelvin      | 2700 K                               |      |
| CRI         | 90                                   |      |
| Dimmable    | Beads with cord   secundair dimmable | 23   |
|             | on fixture                           | 250  |
|             | Beads install   phase cut dimmable   |      |
| Packaging   |                                      |      |
| Weight      | 2,3 kg                               |      |
| Length      | 43 cm                                |      |
| Width       | 27 cm                                |      |
| Height      | 34 cm                                |      |

## Installation

- 1. With cord : including switch and a plug.
- 2. Install : With terminal block to install directly on a junction box.