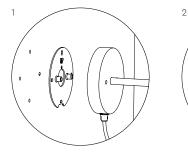

## Installation

- 1. With cord : including switch and a plug.
- 2. Install : With terminal block to install directly on a junction box.