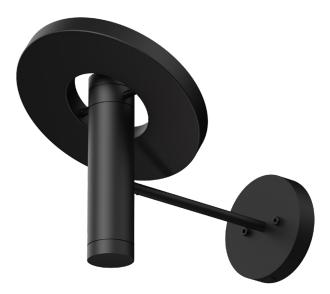

## ΤΟΝΟΝΕ

technical specifications

Design by Anton de Groof, 2018

With the Beads collection Tonone introduces a series of lamps designed to fit in every environment. The modest look of the armature starts shining when it comes to functionality. With its 360 degrees dimmable Led range, the Beads is a solution for every situation. On top of that the Beads is available as a pendant, a ceiling-, wall-, floor- or table lamp. With the Beads Tonone illustrates a next step in innovating lighting concepts, but also sticks to the basic design signature of this brand.

| Туре        | Wall lamp                            |      |
|-------------|--------------------------------------|------|
| Environment | Indoor                               |      |
| Material    | Aluminum & steel                     |      |
| Cord length | Beads with cord   2600 mm            | 0    |
|             | Beads install   10 mm                |      |
| Weight      | 1,3 kg                               |      |
| Voltage     | 220-240 V                            | 350  |
| Watt        | 13 Watt                              |      |
| IP          | 20                                   |      |
| Lightsource | Integrated LED source                | ø120 |
| Lumen       | 1350                                 |      |
| Kelvin      | 2700 K                               |      |
| CRI         | 90                                   |      |
| Dimmable    | Beads with cord   secundair dimmable | 23   |
|             | on fixture                           | 250  |
|             | Beads install   phase cut dimmable   |      |
| Packaging   |                                      |      |
| Weight      | 2,3 kg                               |      |
| Length      | 43 cm                                |      |
| Width       | 27 cm                                |      |
| Height      | 34 cm                                |      |