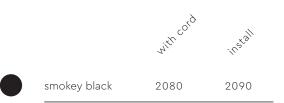

| Туре        | Wall lamp                            |      |
|-------------|--------------------------------------|------|
| Environment | Indoor                               |      |
| Material    | Aluminum & steel                     |      |
| Cord length | Beads with cord   2600 mm            | 0    |
|             | Beads install   10 mm                |      |
| Weight      | 1,3 kg                               |      |
| Voltage     | 220-240 V                            | 350  |
| Watt        | 13 Watt                              |      |
| IP          | 20                                   |      |
| Lightsource | Integrated LED source                | ø120 |
| Lumen       | 1350                                 |      |
| Kelvin      | 2700 K                               |      |
| CRI         | 90                                   |      |
| Dimmable    | Beads with cord   secundair dimmable | 23   |
|             | on fixture                           | 250  |
|             | Beads install   phase cut dimmable   |      |
| Packaging   |                                      |      |
| Weight      | 2,3 kg                               |      |
| Length      | 43 cm                                |      |
| Width       | 27 cm                                |      |
| Height      | 34 cm                                |      |