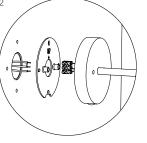

## Installation

- 1. With cord : including switch and a plug.
- 2. Install : With terminal block to install directly on a junction box.