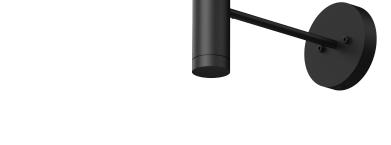

| Туре        | Wall lamp                            |      |
|-------------|--------------------------------------|------|
| Environment | Indoor                               |      |
| Material    | Aluminum & steel                     |      |
| Cord length | Beads with cord   2600 mm            | 0    |
|             | Beads install   10 mm                |      |
| Weight      | 1,3 kg                               |      |
| Voltage     | 220-240 V                            | 350  |
| Watt        | 13 Watt                              |      |
| IP          | 20                                   |      |
| Lightsource | Integrated LED source                | ø120 |
| Lumen       | 1350                                 |      |
| Kelvin      | 2700 K                               |      |
| CRI         | 90                                   |      |
| Dimmable    | Beads with cord   secundair dimmable | 23   |
|             | on fixture                           | 250  |
|             | Beads install   phase cut dimmable   |      |
| Packaging   |                                      |      |
| Weight      | 2,3 kg                               |      |
| Length      | 43 cm                                |      |
| Width       | 27 cm                                |      |
| Height      | 34 cm                                |      |