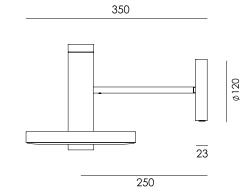

Type Wall lamp
Environment Indoor

Material Aluminum & steel

Cord length Beads with cord | 2600 mm

Beads install | 10 mm

Weight 1,3 kg

 Voltage
 220-240 V

 Watt
 13 Watt

 IP
 20

Weight 2,3 kg
Length 43 cm
Width 27 cm
Height 34 cm