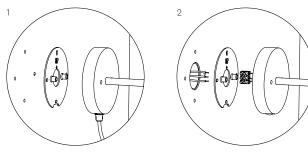

## TONONE

technical specifications

Installation

1. With cord : including switch and a plug.

2. Install : With terminal block to install directly on a junction box.

smokey black 2060 2070

vos-20 tonone.com