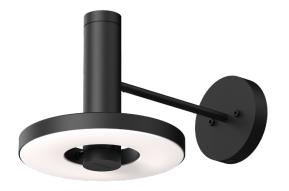

## BEADS wall 35 downlight

Design by Anton de Groof, 2018

With the Beads collection Tonone introduces a series of lamps designed to fit in every environment. The modest look of the armature starts shining when it comes to functionality. With its 360 degrees dimmable Led range, the Beads is a solution for every situation. On top of that the Beads is available as a pendant, a ceiling-, wall-, floor- or table lamp. With the Beads Tonone illustrates a next step in innovating lighting concepts, but also sticks to the basic design signature of this brand.

Type Wall lamp
Environment Indoor

Material Aluminum & steel

Cord length Beads with cord | 2600 mm

Beads install | 10 mm

Weight 1,3 kg

 Voltage
 220-240 V

 Watt
 13 Watt

 IP
 20

Lightsource Integrated LED source

 Lumen
 1350

 Kelvin
 2700 K

 CRI
 90

Dimmable Beads with cord | secundair dimmable

on fixture

Beads install | phase cut dimmable

Packaging