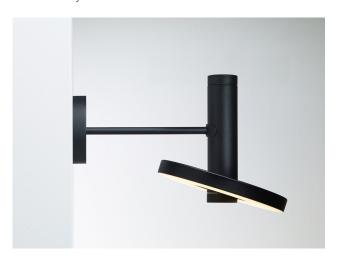

## BEADS wall 35 downlight

Design by Anton de Groof, 2018

With the Beads collection Tonone introduces a series of lamps designed to fit in every environment. The modest look of the armature starts shining when it comes to functionality. With its 360 degrees dimmable Led range, the Beads is a solution for every situation. On top of that the Beads is available as a pendant, a ceiling-, wall-, floor- or table lamp. With the Beads Tonone illustrates a next step in innovating lighting concepts, but also sticks to the basic design signature of this brand.

Type Wall lamp
Environment Indoor

Material Aluminum & steel

Cord length Beads with cord | 2600 mm

Beads install | 10 mm

Weight 1,3 kg

 Voltage
 220-240 V

 Watt
 13 Watt

 IP
 20