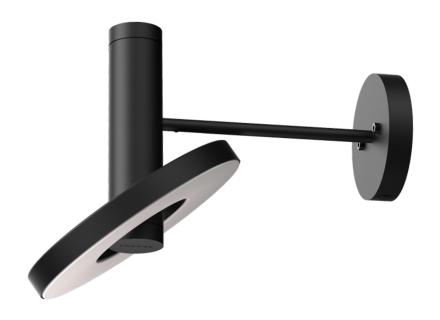

## BEADS wall 35 downlight

Design by Anton de Groof, 2018

With the Beads collection Tonone introduces a series of lamps designed to fit in every environment. The modest look of the armature starts shining when it comes to functionality. With its 360 degrees dimmable Led range, the Beads is a solution for every situation. On top of that the Beads is available as a pendant, a ceiling-, wall-, floor- or table lamp. With the Beads Tonone illustrates a next step in innovating lighting concepts, but also sticks to the basic design signature of this brand.

Type Wall lamp
Environment Indoor

Material Aluminum & steel

Cord length Beads with cord | 2600 mm

Beads install | 10 mm

Weight 1,3 kg

 Voltage
 220-240 V

 Watt
 13 Watt

 IP
 20

Lightsource Integrated LED source

 Lumen
 1350

 Kelvin
 2700 K

 CRI
 90

Dimmable Beads with cord | secundair dimmable

on fixture

Beads install | phase cut dimmable

Packaging