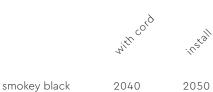

Type Wall lamp
Environment Indoor

Material Aluminum & steel

Cord length Beads with cord | 2700 mm

Beads install | 10 mm

Weight 1,9 kg

 Voltage
 220-240 V

 Watt
 13 Watt

 IP
 20

## Installation

1. With cord : including switch and a plug.

2. Install : With terminal block to install directly on a junction box.

vos-20 tonone.com