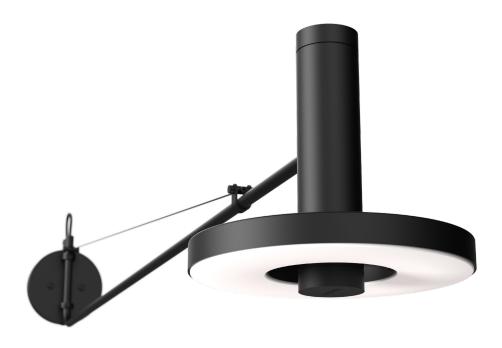

## BEADS wall 120

Design by Anton de Groof, 2018

With the Beads collection Tonone introduces a series of lamps designed to fit in every environment. The modest look of the armature starts shining when it comes to functionality. With its 360 degrees dimmable Led range, the Beads is a solution for every situation. On top of that the Beads is available as a pendant, a ceiling-, wall-, floor- or table lamp. With the Beads Tonone illustrates a next step in innovating lighting concepts, but also sticks to the basic design signature of this brand.