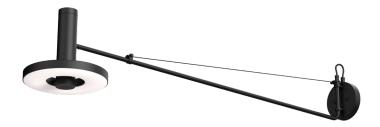

## BEADS wall 120

Design by Anton de Groof, 2018

With the Beads collection Tonone introduces a series of lamps designed to fit in every environment. The modest look of the armature starts shining when it comes to functionality. With its 360 degrees dimmable Led range, the Beads is a solution for every situation. On top of that the Beads is available as a pendant, a ceiling-, wall-, floor- or table lamp. With the Beads Tonone illustrates a next step in innovating lighting concepts, but also sticks to the basic design signature of this brand.