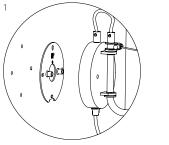

## Installation

1. With cord : including switch and a plug.

2. Install : With terminal block to install directly on a junction box.

vos-20 tonone.com