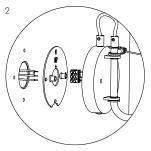

## Installation

1. With cord : including switch and a plug.

2. Install : With terminal block to install directly on a junction box.

vos-20 tonone.com