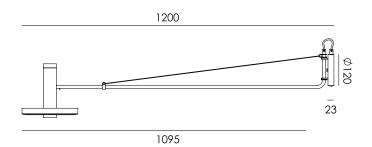

Type Wall lamp
Environment Indoor

Material Aluminum & steel

Cord length Beads with cord | 2700 mm

Beads install | 10 mm

Weight 1,9 kg

 Voltage
 220-240 V

 Watt
 13 Watt

 IP
 20

Weight 4,1 kg
Length 119 cm
Width 27 cm
Height 31 cm