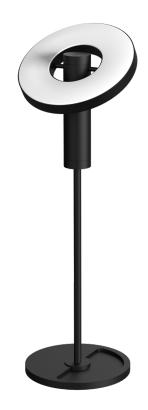

## BEADS table uplight

Design by Anton de Groof, 2018

With the Beads collection Tonone introduces a series of lamps designed to fit in every environment. The modest look of the armature starts shining when it comes to functionality. With its 360 degrees dimmable Led range, the Beads is a solution for every situation. On top of that the Beads is available as a pendant, a ceiling-, wall-, floor- or table lamp. With the Beads Tonone illustrates a next step in innovating lighting concepts, but also sticks to the basic design signature of this brand.

Type Table lamp
Environment Indoor

Material Aluminum & steel

Cord length 2400 mm Weight 4 kg

Voltage 220-240 V Watt 13 Watt IP 20

Lightsource Integrated LED source

 Lumen
 1350

 Kelvin
 2700 K

 CRI
 90