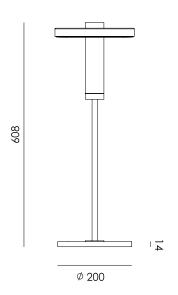

Type Table lamp
Environment Indoor

Material Aluminum & steel

Cord length 2400 mm Weight 4 kg

Voltage 220-240 V Watt 13 Watt IP 20

Lightsource Integrated LED source

 Lumen
 1350

 Kelvin
 2700 K

 CRI
 90

Dimmable Secundair dimmable on fixture

Packaging

Weight 5,6 kg
Length 43 cm
Width 27 cm
Height 34 cm