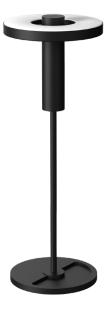

## BEADS table uplight

Design by Anton de Groof, 2018

With the Beads collection Tonone introduces a series of lamps designed to fit in every environment. The modest look of the armature starts shining when it comes to functionality. With its 360 degrees dimmable Led range, the Beads is a solution for every situation. On top of that the Beads is available as a pendant, a ceiling-, wall-, floor- or table lamp. With the Beads Tonone illustrates a next step in innovating lighting concepts, but also sticks to the basic design signature of this brand.

Type Table lamp
Environment Indoor

Material Aluminum & steel

Cord length 2400 mm Weight 4 kg

Voltage 220-240 V Watt 13 Watt IP 20

Lightsource Integrated LED source

 Lumen
 1350

 Kelvin
 2700 K

 CRI
 90