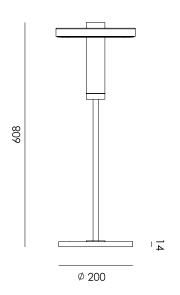

Type Table lamp
Environment Indoor

Material Aluminum & steel

Cord length 2400 mm Weight 4 kg

Voltage 220–240 V Watt 13 Watt IP 20

Lightsource Integrated LED source

 Lumen
 1350

 Kelvin
 2700 K

 CRI
 90