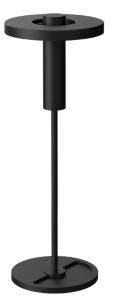

## BEADS table downlight

Design by Anton de Groof, 2018

With the Beads collection Tonone introduces a series of lamps designed to fit in every environment. The modest look of the armature starts shining when it comes to functionality. With its 360 degrees dimmable Led range, the Beads is a solution for every situation. On top of that the Beads is available as a pendant, a ceiling-, wall-, floor- or table lamp. With the Beads Tonone illustrates a next step in innovating lighting concepts, but also sticks to the basic design signature of this brand.

Type Table lamp
Environment Indoor

Material Aluminum & steel

Cord length 2400 mm Weight 4 kg

Voltage 220–240 V Watt 13 Watt IP 20

Lightsource Integrated LED source

 Lumen
 1350

 Kelvin
 2700 K

 CRI
 90