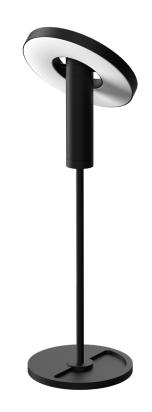

## BEADS table downlight

Design by Anton de Groof, 2018

With the Beads collection Tonone introduces a series of lamps designed to fit in every environment. The modest look of the armature starts shining when it comes to functionality. With its 360 degrees dimmable Led range, the Beads is a solution for every situation. On top of that the Beads is available as a pendant, a ceiling-, wall-, floor- or table lamp. With the Beads Tonone illustrates a next step in innovating lighting concepts, but also sticks to the basic design signature of this brand.

Type Table lamp
Environment Indoor

Material Aluminum & steel

Cord length 2400 mm Weight 4 kg

Voltage 220–240 V Watt 13 Watt IP 20

Lightsource Integrated LED source

 Lumen
 1350

 Kelvin
 2700 K

 CRI
 90