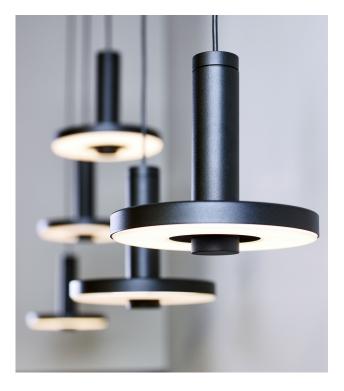

## BEADS pendant box 50

Design by Anton de Groof, 2018

With the Beads collection Tonone introduces a series of lamps designed to fit in every environment. The modest look of the armature starts shining when it comes to functionality. With its 360 degrees dimmable Led range, the Beads is a solution for every situation. On top of that the Beads is available as a pendant, a ceiling-, wall-, floor- or table lamp. With the Beads Tonone illustrates a next step in innovating lighting concepts, but also sticks to the basic design signature of this brand.