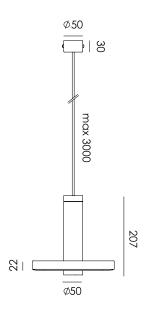

| Туре        | Pendant               |
|-------------|-----------------------|
| Environment | Indoor                |
| Material    | Aluminum              |
| Cord length | Max. 3000 mm          |
| Weight      | 0,8 kg                |
|             |                       |
| Voltage     | 220-240 V             |
| Watt        | 13 Watt               |
|             |                       |
| IP          | 20                    |
| Lightsource | Integrated LED source |
| Lumen       | 1350                  |
| Kelvin      | 2700 K                |
| CRI         | 90                    |
| Dimmable    | Phase cut dimmable    |
|             |                       |
| Packaging   |                       |
| Weight      | 2,1 kg                |
| Length      | 27 cm                 |
| Width       | 27 cm                 |
| Height      | 34 cm                 |
|             |                       |