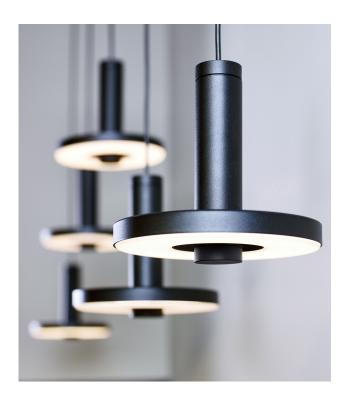

## BEADS pendant box 108

Design by Anton de Groof, 2018

With the Beads collection Tonone introduces a series of lamps designed to fit in every environment. The modest look of the armature starts shining when it comes to functionality. With its 360 degrees dimmable Led range, the Beads is a solution for every situation. On top of that the Beads is available as a pendant, a ceiling-, wall-, floor- or table lamp. With the Beads Tonone illustrates a next step in innovating lighting concepts, but also sticks to the basic design signature of this brand.