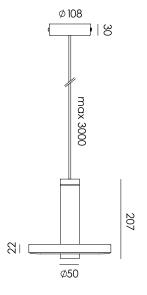

Type Pendant
Environment Indoor
Material Aluminum
Cord length Max. 3000 mm

Weight 0,9 kg

Voltage 220-240 V Watt 13 Watt

IP 20

Lightsource Integrated LED source

 Lumen
 1350

 Kelvin
 2700 K

 CRI
 90