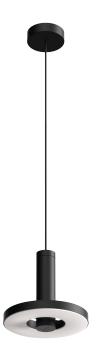

## BEADS pendant box 108

Design by Anton de Groof, 2018

With the Beads collection Tonone introduces a series of lamps designed to fit in every environment. The modest look of the armature starts shining when it comes to functionality. With its 360 degrees dimmable Led range, the Beads is a solution for every situation. On top of that the Beads is available as a pendant, a ceiling-, wall-, floor- or table lamp. With the Beads Tonone illustrates a next step in innovating lighting concepts, but also sticks to the basic design signature of this brand.

Type Pendant
Environment Indoor
Material Aluminum
Cord length Max. 3000 mm

Weight 0,9 kg

Voltage 220-240 V Watt 13 Watt

IP 20

Lightsource Integrated LED source

 Lumen
 1350

 Kelvin
 2700 K

 CRI
 90