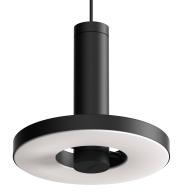

## BEADS pendant box 108

Design by Anton de Groof, 2018

With the Beads collection Tonone introduces a series of lamps designed to fit in every environment. The modest look of the armature starts shining when it comes to functionality. With its 360 degrees dimmable Led range, the Beads is a solution for every situation. On top of that the Beads is available as a pendant, a ceiling-, wall-, floor- or table lamp. With the Beads Tonone illustrates a next step in innovating lighting concepts, but also sticks to the basic design signature of this brand.

Type Pendant
Environment Indoor
Material Aluminum
Cord length Max. 3000 mm

Weight 0,9 kg

Voltage 220-240 V Watt 13 Watt

IP 20

Lightsource Integrated LED source

 Lumen
 1350

 Kelvin
 2700 K

 CRI
 90