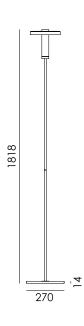

Type Floor lamp
Environment Indoor

Material Aluminum & steel

Cord length 2100 mm Weight 7,6 kg

Voltage 220–240 V Watt 13 Watt IP 20

Lightsource Integrated LED source

 Lumen
 1350

 Kelvin
 2700 K

 CRI
 90

Dimmable Phase cut dimmable with floor LED

dimmer on cord

Packaging

Weight 8,4 kg
Length 100 cm
Width 27 cm
Height 42 cm