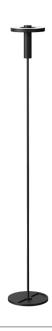

## BEADS floor uplight

Design by Anton de Groof, 2018

With the Beads collection Tonone introduces a series of lamps designed to fit in every environment. The modest look of the armature starts shining when it comes to functionality. With its 360 degrees dimmable Led range, the Beads is a solution for every situation. On top of that the Beads is available as a pendant, a ceiling-, wall-, floor- or table lamp. With the Beads Tonone illustrates a next step in innovating lighting concepts, but also sticks to the basic design signature of this brand.

Type Floor lamp
Environment Indoor

Material Aluminum & steel

Cord length 2100 mm Weight 7,6 kg

Voltage 220–240 V Watt 13 Watt IP 20

Lightsource Integrated LED source

 Lumen
 1350

 Kelvin
 2700 K

 CRI
 90