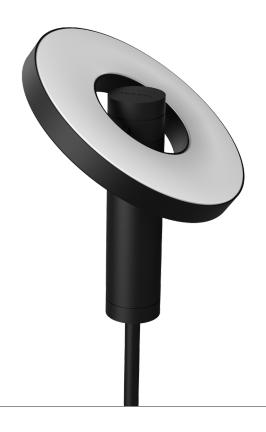

## BEADS floor uplight

Design by Anton de Groof, 2018

With the Beads collection Tonone introduces a series of lamps designed to fit in every environment. The modest look of the armature starts shining when it comes to functionality. With its 360 degrees dimmable Led range, the Beads is a solution for every situation. On top of that the Beads is available as a pendant, a ceiling-, wall-, floor- or table lamp. With the Beads Tonone illustrates a next step in innovating lighting concepts, but also sticks to the basic design signature of this brand.

Type Floor lamp
Environment Indoor

Material Aluminum & steel

Cord length 2100 mm Weight 7,6 kg

Voltage 220–240 V Watt 13 Watt IP 20

Lightsource Integrated LED source

 Lumen
 1350

 Kelvin
 2700 K

 CRI
 90