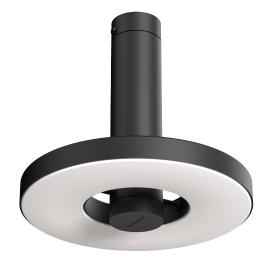

## BEADS direct outside

Design by Anton de Groof, 2018

With the Beads collection Tonone introduces a series of lamps designed to fit in every environment. The modest look of the armature starts shining when it comes to functionality. With its 360 degrees dimmable Led range, the Beads is a solution for every situation. On top of that the Beads is available as a pendant, a ceiling-, wall-, floor- or table lamp. With the Beads Tonone illustrates a next step in innovating lighting concepts, but also sticks to the basic design signature of this brand.

Type Ceiling / wall lamp

Environment Indoor

Material Aluminum

Cord length Max. 3000 mm

Weight 0,8 kg

Voltage 220–240 V Watt 13 Watt

IP 20

Lightsource Integrated LED source