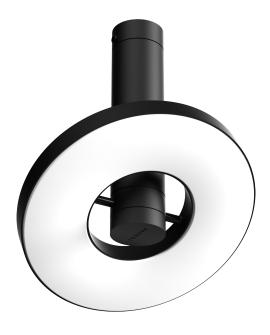

## BEADS direct outside

Design by Anton de Groof, 2018

With the Beads collection Tonone introduces a series of lamps designed to fit in every environment. The modest look of the armature starts shining when it comes to functionality. With its 360 degrees dimmable Led range, the Beads is a solution for every situation. On top of that the Beads is available as a pendant, a ceiling-, wall-, floor- or table lamp. With the Beads Tonone illustrates a next step in innovating lighting concepts, but also sticks to the basic design signature of this brand.

Type Ceiling / wall lamp

Environment Indoor

Material Aluminum

Cord length Max. 3000 mm

Weight 0,8 kg

Voltage 220–240 V Watt 13 Watt

IP 20

Lightsource Integrated LED source