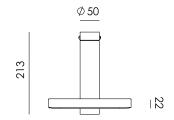

Type Ceiling / wall lamp

Environment Indoor

Material Aluminum

Cord length Max. 3000 mm

Weight 0,8 kg

Voltage 220–240 V Watt 13 Watt

IP 20

Lightsource Integrated LED source

 Lumen
 1350

 Kelvin
 2700 K

 CRI
 90

Dimmable Phase cut dimmable

Packaging

Weight 2,1 kg
Length 27 cm
Width 27 cm
Height 34 cm