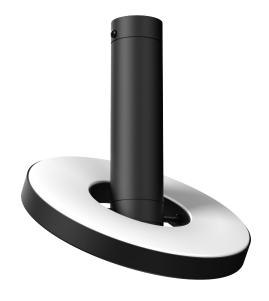

## BEADS direct inside

Design by Anton de Groof, 2018

With the Beads collection Tonone introduces a series of lamps designed to fit in every environment. The modest look of the armature starts shining when it comes to functionality. With its 360 degrees dimmable Led range, the Beads is a solution for every situation. On top of that the Beads is available as a pendant, a ceiling-, wall-, floor- or table lamp. With the Beads Tonone illustrates a next step in innovating lighting concepts, but also sticks to the basic design signature of this brand.

Type Ceiling / wall lamp

Environment Indoor

Material Aluminum

Cord length Max. 3000 mm

Weight 0,8 kg

Voltage 220–240 V Watt 13 Watt

IP 20

Lightsource Integrated LED source