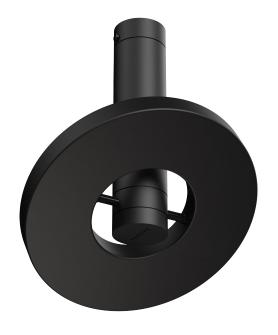

## BEADS direct inside

Design by Anton de Groof, 2018

With the Beads collection Tonone introduces a series of lamps designed to fit in every environment. The modest look of the armature starts shining when it comes to functionality. With its 360 degrees dimmable Led range, the Beads is a solution for every situation. On top of that the Beads is available as a pendant, a ceiling-, wall-, floor- or table lamp. With the Beads Tonone illustrates a next step in innovating lighting concepts, but also sticks to the basic design signature of this brand.

Type Ceiling / wall lamp

Environment Indoor

Material Aluminum

Cord length Max. 3000 mm

Weight 0,8 kg

Voltage 220–240 V Watt 13 Watt

IP 20

Lightsource Integrated LED source