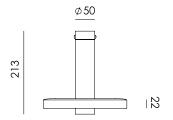

Type Ceiling / wall lamp

Environment Indoor

Material Aluminum

Cord length Max. 3000 mm

Weight 0,8 kg

Voltage 220–240 V Watt 13 Watt

IP 20

Lightsource Integrated LED source

 Lumen
 1350

 Kelvin
 2700 K

 CRI
 90

Dimmable Phase cut dimmable

Packaging

Weight 2,1 kg
Length 27 cm
Width 27 cm
Height 34 cm