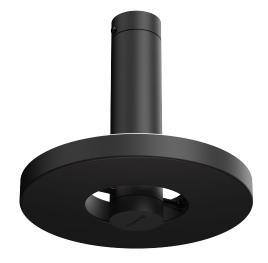

## BEADS direct inside

Design by Anton de Groof, 2018

With the Beads collection Tonone introduces a series of lamps designed to fit in every environment. The modest look of the armature starts shining when it comes to functionality. With its 360 degrees dimmable Led range, the Beads is a solution for every situation. On top of that the Beads is available as a pendant, a ceiling-, wall-, floor- or table lamp. With the Beads Tonone illustrates a next step in innovating lighting concepts, but also sticks to the basic design signature of this brand.

Type Ceiling / wall lamp

Environment Indoor

Material Aluminum

Cord length Max. 3000 mm

Weight 0,8 kg

Voltage 220–240 V Watt 13 Watt

IP 20

Lightsource Integrated LED source