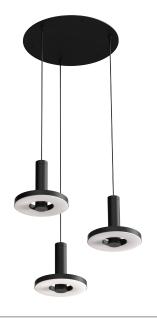

| Туре        | Pendant               |    | Ø 420    |
|-------------|-----------------------|----|----------|
| Environment | Indoor                | 4. |          |
| Material    | Aluminum & steel      | -4 |          |
| Cord length | Max. 3000 mm          |    |          |
| Weight      | 3,1 kg                |    | В        |
|             |                       |    | max 3000 |
| Voltage     | 220-240 V             |    | Ö        |
| Watt        | 13 Watt               |    |          |
|             |                       |    |          |
| IP          | 20                    |    |          |
| Lightsource | Integrated LED source |    |          |
| Lumen       | 3 × 1350              |    |          |
| Kelvin      | 2700 К                |    |          |
| CRI         | 90                    |    |          |
| Dimmable    | Phase cut dimmable    |    | Ø 561    |
|             |                       |    |          |
| Packaging   |                       |    |          |
| Weight      | 6,1 kg                |    |          |
| Length      | 100 cm                |    |          |
| Width       | 27 cm                 |    |          |
| Height      | 42 cm                 |    |          |