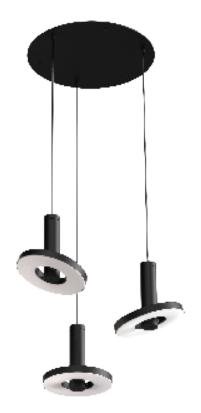

## ΤΟΝΟΝΕ

technical specifications

Design by Anton de Groof, 2018

With the Beads collection Tonone introduces a series of lamps designed to fit in every environment. The modest look of the armature starts shining when it comes to functionality. With its 360 degrees dimmable Led range, the Beads is a solution for every situation. On top of that the Beads is available as a pendant, a ceiling-, wall-, floor- or table lamp. With the Beads Tonone illustrates a next step in innovating lighting concepts, but also sticks to the basic design signature of this brand.