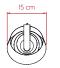

### SIZE





# REFERENCES

TINY M TINY M DIM

# COMPONENTS

Wood Veneer Shade

Black Metal Base & Handle

Black Electrical Cable with Switch: 120 cm

Black Electrical Cable with Dimming Switch: 120 cm (DIM ref.)

LIGHT SOURCE

220 - 250V

Recommended Bulb - Not Included E14 Lamp Holder LED Mini Globe DIM 5W, 470 lm\* Energy Class A\*

\*Measurements obtained by theoretical calculations at LZF using lvory White shades & recommended bulbs. Veneer Ref: 20 lvory White.

\*\* Remember to use a dimming bulb, if you order the lamp with a dimming switch

## SELECT FROM FOLLOWING

#### DIMMING SYSTEM

With or without Dimming Switch\*\*

#### WOOD VENEER FINISHES

| 20 - Ivory White    | 26 - Red         |
|---------------------|------------------|
| 21 - Natural Cherry | 28 - Blue        |
| 22 - Natural Beec