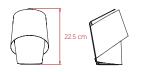

### SIZE





# REFERENCES

TINY M TINY M DIM

# COMPONENTS

Wood Veneer Shade

Black Metal Base & Handle

Black Electrical Cable with Switch: 120 cm

Black Electrical Cable with Dimming Switch: 120 cm (DIM ref.)

LIGHT SOURCE

220 - 250V

Recommended Bulb - Not Included E14 Lamp Holder LED Mini Globe DIM 5W, 470 lm\* Energy Class A\*

\*Measurements obtained by theoretical calculations at LZF using lvory White shades & recommended bulbs. Veneer Ref: 20 lvory White.

\*\* Remember to use a dimming bulb, if you order the lamp with a dimming switch

## SELECT FROM FOLLOWING

#### DIMMING SYSTEM

With or without Dimming Switch\*\*

#### WOOD VENEER FINISHES

| 20 - Ivory White    | 26 - Red         |
|---------------------|------------------|
| 21 - Natural Cherry | 28 - Blue        |
| 22 - Natural Be