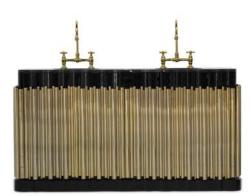

## **SYMPHONY** | WASHBASIN

With a vision to understand the past and interpret it through cutting-edge technology and contemporary design, we have created this emotionally washbasin passionately inspired by music. Handcrafted with the finest materials, this breathtaking piece is of genuine style, ensuring mystery and elegance. The golden gives a luxury touch to every bathroom.

### MATERIALS

Nero marquina marble, gold plated brass