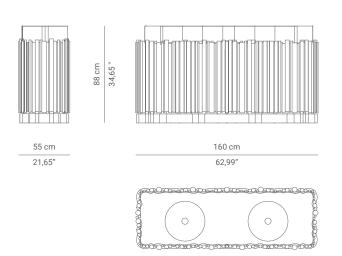

### DIMENSIONS

WIDTH: 160 cm | 62,99" DEPTH: 55 cm | 21,65" HEIGHT: 88 cm | 34,65"