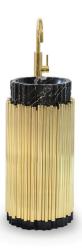

## **SYMPHONY | FREESTAND WASHBASIN**

With a vision to understand the past and interpret it through cutting-edge technology and contemporary design, we have created this emotionally washbasin passionately inspired by music. Handcrafted with the finest materials, this breathtaking piece is of genuine style, ensuring mystery and elegance. The golden gives a luxury touch to every bathroom.

42 cm 16,53" DIMENSIONS

DIAMETER: 42 cm | 16,53" HEIGHT: 84,5 cm | 33,27"

MATERIALS

Nero marquina marble, gold plated brass

PACKAGING

DIMENSIONS: W. 50 cm | 19,70" D. 50 cm | 19,70" H. 92 cm | 36,22"

VOLUME: 0,23 m³ | 8,12 ft³ WEIGHT: 60 kg | 132 lb