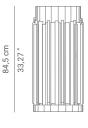

42 cm 16,53" DIMENSIONS

DIAMETER: 42 cm | 16,53" HEIGHT: 84,5 cm | 33,27"

MATERIALS

Nero marquina marble, gold plated brass

PACKAGING

DIMENSIONS: W. 50 cm | 19,70" D. 50 cm | 19,70" H. 92 cm | 36,22"

VOLUME: 0,23 m³ | 8,12 ft³ WEIGHT: 60 kg | 132 lb