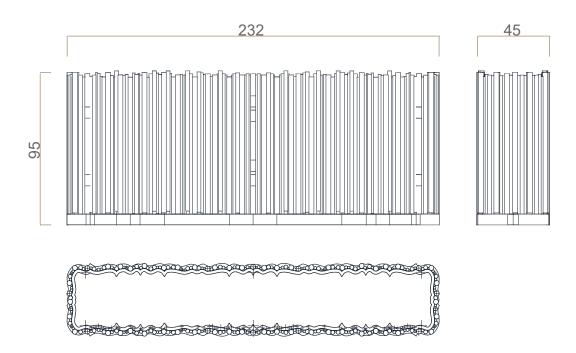

### DIMENSIONS

Width: 232cm (91,3 in.) Depth: 45cm (17,7 in.) Height: 95cm (37,4 in.)

1 box

kg 380 (837,8lbs)

**m³** 1,49

EXPLORE MORE

. CATALOGS .

. PRESS EDITORIAL .