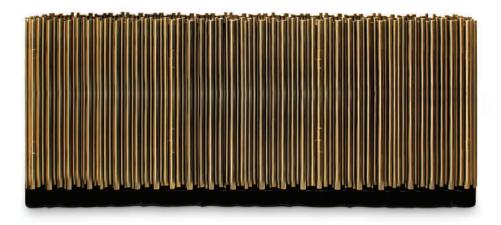

### SIDEBOARD

The Symphony Sideboard draws inspiration from church organ tubes, as well as the curves of violin. Like all of Boca do Lobo's designs, the Symphony is hand made by experienced craftsmen, each with different specialities, from metal-work to wood carving. It features a cluster of polished brass tubes envelope an exotic wood structure, creating a harmonious artful juxta position  $% \left( 1\right) =\left( 1\right) \left( 1\right) \left($ to rhythm of the pipes. Through Boca do Lobo's vision, the Symphony seeks to  $\,$ re-interpret classic elements through contemporary design and cutting-edge technology, and has become an emblematic piece within the Limited Edition Collection.

 $\label{product features: The Symphony sideboard features a wooden body finished in \\$ a rosewood veneer, enveloped in a cluster of gold plated brass tubes. Its interior  $% \left( 1\right) =\left( 1\right) \left( 1\right$ features three openings, with 2 doors each, and a central glass shelf.