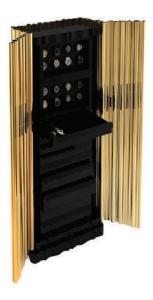

## **SYMPHONY**

LUXURY SAFE

The Symphony Safe draws inspirations from the world of jazz and some of its great musicians. Picking up on design elements which characterised the great era of Jazz, with a pinch of Mid-Century architecture, and a twist only Boca do Lobo can apply, the Symphony Safe is a quintessential piece for music and art  $% \left( 1\right) =\left( 1\right) \left( 1\right)$ lovers alike.

#### Product features:

Arts and Techniques: Foundry.

Materials and Finishes: Aluminum, Black Lacquer and Gold Plated.

Product Options:

Customization: Custom sizes, finishes and interiors are available with an upcharge.