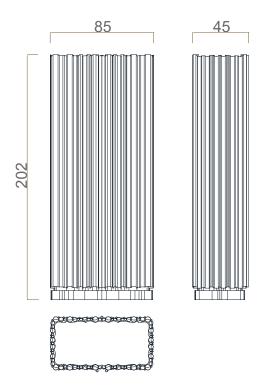

#### DIMENSIONS

Width/Length: 85 cm (33,5 in.) Depth: 45 cm (17,7 in.) Height: 202 cm (79,5 in.)

m<sup>3</sup> 1,47

EXPLORE MORE

. CATALOGS .

. FINISHES .

. PRESS EDITORIAL .

. VIDEOS