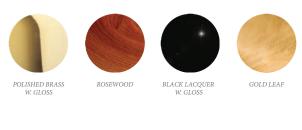

Arts and Techniques: Wood carving and joinery; Metal cutting, polishing and gulvanizing; Gold-leaf application.

Materials and Finishes: Gold Plated Brass, Rosewood Veneer and Gold Leaf. Product Options: Rosegold or Silver Plated Brass Tubes.

STANDARD

PRODUCT OPTIONS

Custom colors and finishes are available with an upcharge. Please contact info@bocadolobo.com