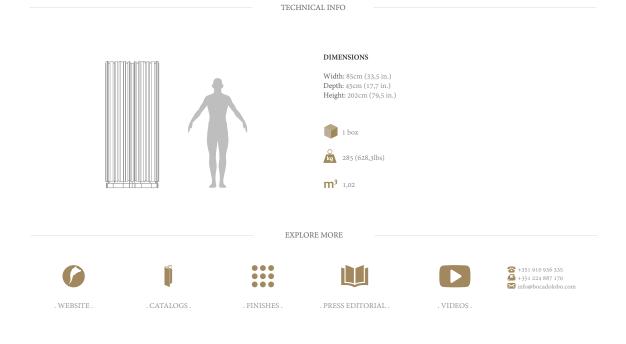

Customization: Custom sizes and colors are available with an upcharge. Observations for mounting: Pads on the base to protect the support area.

Clean and Care: Dry cloth for wood frame.

MATERIALS & FINISHES