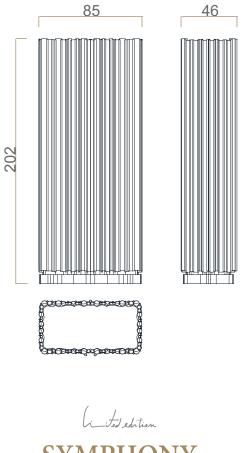

Customization: Custom sizes and colors are available with an upcharge. Observations for mounting: Pads on the base to protect the support area.

Clean and Care: Dry cloth for wood frame.

MATERIALS & FINISHES