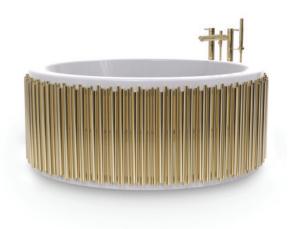

## **SYMPHONY** | BATHTUB

This emotional cylindrical bathtub is inspired by music. The gold plated brass tubes give the needed touch of luxury, making the Symphony bathtub a piece of elevated design. The tub is made of white fiberglass giving it a clean look perfect for any luxury bathroom.

### MATERIALS

Structure: Aluminum | Gold plated brass Tubes Tub: Fiber glass, White enamel Water drainage: Floor Clic clac: Gold Plated (included); Overflow Valve: Gold Plated (included)