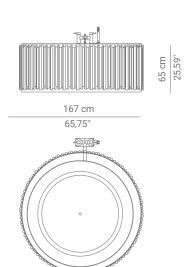

# MAISON VALENTINA

LUXURY BATHROOMS

BATHTUBS WASH BASIN CASEGOODS LIGHTING UPHOLSTERY SURFACE ACCESSORIES



## **SYMPHONY** | BATHTUB

This emotional cylindrical bathtub is inspired by music. The gold plated brass tubes give the needed touch of luxury, making the Symphony bathtub a piece of elevated design. The tub is made of white fiberglass giving it a clean look perfect for any luxury bathroom.



#### DIMENSIONS

DIAMETER: 167 cm | 65,75" HEIGHT: 65 cm | 25,59"

### MATERIALS

Structure: Aluminum | Gold plated brass Tubes Tub: Fiber glass, White enamel Water drainage: Floor Clic clac: Gold Plated (included); Overflow Valve: Gold Plated (included)

### PACKAGING

DIMENSIONS: W. 175 cm | 68,90" D. 175 cm | 68,90" H. 85 cm | 33,46"

VOLUME: 2,60 m³ | 91,93 ft³ WEIGHT: 225 kg | 496 lb

#### LEAD TIME

Production time is between 10 to 12 weeks for MAISON VALENTINA collections. Delivery time is not included.

All of our furniture can be made to measure and it is available in different finishes. Please note that the colours and materials shown are for reference only. Small variations may occur.