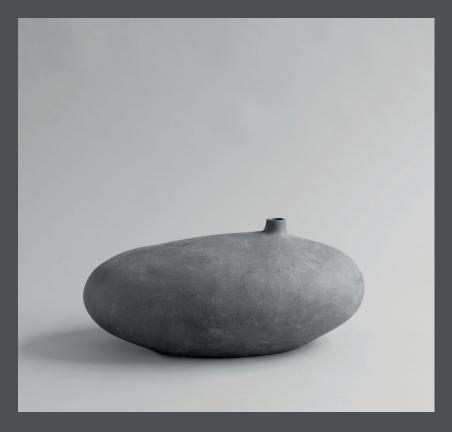

## SUBMARINE VASE FAT

Submarine is a collection of peculiar, eccentric vases that takes a stand and makes a statement in any home. The Submarine collection radiates its own personality with the three different sizes and shapes.

As it is a hand glazed natural product, the colours may vary slightly and as it is not 100% waterproof, a bag for fresh flowers is included.

Designed by Nicolaj Nøddesbo & Tommy Hyldahl.

**Product no: 111289** 

Type: Vase - Indoor

Designer / Year of design:

Nicolaj Nøddesbo & Tommy Hyldahl, 2017

Colour: Dark Grey Material: Ceramic

**Care instructions: 4 CM** 60 CM Use a soft dry cloth to clean the product. Do not use household cleaners. Not waterproof Dimensions: L60 / W40 / H22 CM 22 CM Country of origin: CN Product weight: 5,50 Kgs Packaging: **Dimensions: L46 / W35 / H67 CM** 12 CM Total weight incl. product: 7,00 Kgs Number of parcels: 1 40 CM 40 CM Material: Brown cardboard