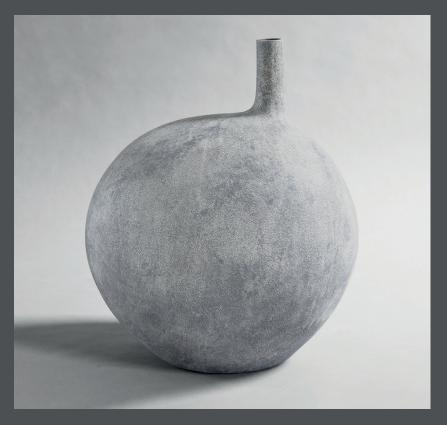

## **SUBMARINE VASE BIG**

Submarine is a collection of peculiar, eccentric vases that takes a stand and makes a statement in any home. The Submarine collection radiates its own personality with the three different sizes and shapes.

As it is a hand glazed natural product, the colours may vary slightly and as it is not 100% waterproof, a bag for fresh flowers is included.

Designed by Nicolaj Nøddesbo & Tommy Hyldahl.

**Product no: 111287** 4 CM 45 CM Type: Vase - Indoor Designer / Year of design: Nicolaj Nøddesbo & Tommy Hyldahl, 2017 Colour: Light Grey **Material: Ceramic Care instructions:** Use a soft dry cloth to clean the product. Do not use household cleaners. Not waterproof 53 CM **Dimensions: L45 / W40 / H50** Country of origin: CN Product weight: 6,50 Kgs Packaging: **Dimensions: L47 / W43 / H56 CM** Total weight incl. product: 7,5 Kgs Number of parcels: 1 15 CM 19 CM Material: Brown cardboard 40 CM