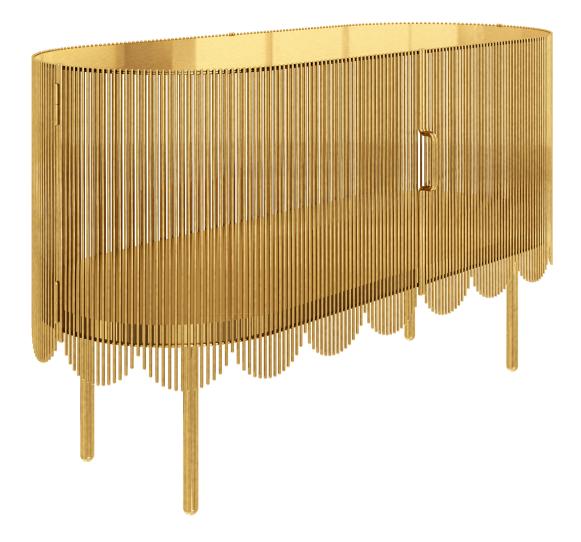

STRINGS CREDENZA

*Strings Credenza* is a metal cabinet made of multiple steel "strings" with a lace like edge to make an elegant side board

## collection $STR \parallel NGS$

| recommended use | in a residence, hotel or |
|-----------------|--------------------------|
|                 | commercial space         |
| designer        | Nika Zupanc              |
| description     | Sideboard                |
| dimension       | width 123 cm             |
|                 | depth 56 cm              |
|                 | height 74 cm             |
| material        | metal                    |