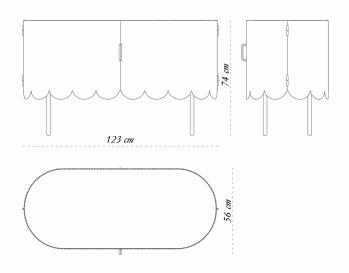

## collection $STR \parallel NGS$

| recommended use | in a residence, hotel or |
|-----------------|--------------------------|
|                 | commercial space         |
| designer        | Nika Zupanc              |
| description     | Sideboard                |
| dimension       | width 123 cm             |
|                 | depth 56 cm              |
|                 | height 74 cm             |
| material        | metal                    |