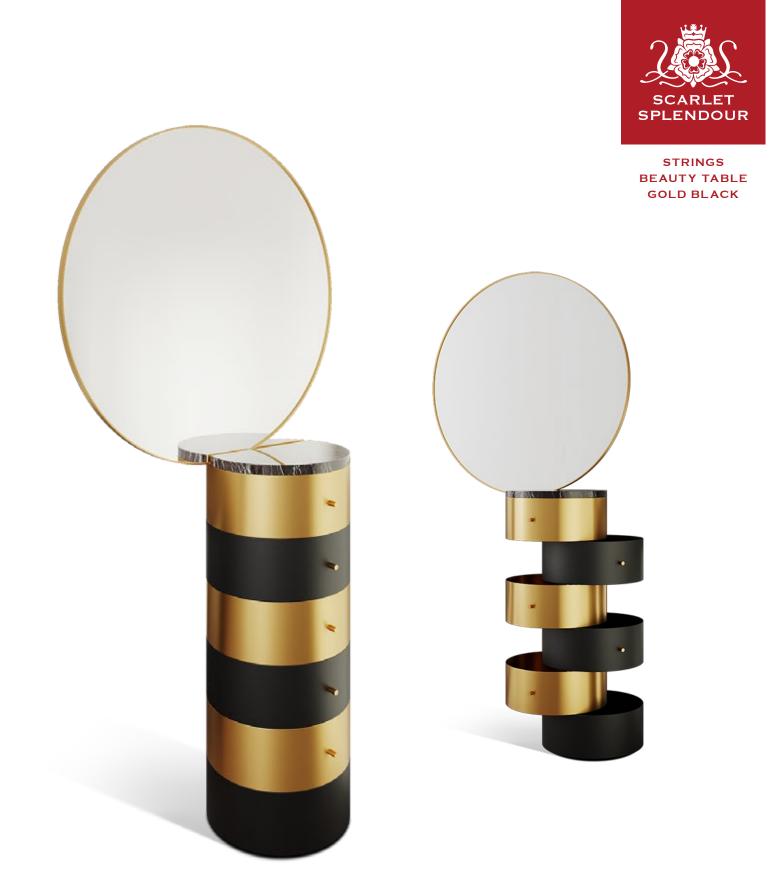

Strings Beauty Table Gold Black is a vanity table with a surprising form - its circular metal drawers with a large mirror look stunning with the Strings Pouffe.

In a residence, hotel, commercial space recommended use collection STR∥NGS 32 cm 69 cm 32 cm Nika Zupanc designer Vanity Table description 142.5 cm 142.5 cm dimension Width 69 cm Depth 32 cm Height 142.5 cm Metal, Mirror material