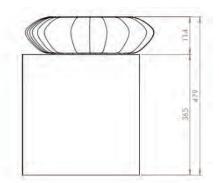

### DIMENSIONS

Diameter: 41.5 cm (16.3 in.) Height: 41.5 cm (16.3 in.) Height: 46 cm (18.3 in.)

m³

EXPLORE MORE

Li Jed edition