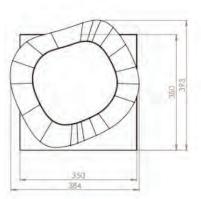

### DIMENSIONS

Diameter: 41.5 cm (16.3 in.) Height: 41.5 cm (16.3 in.) Height: 46 cm (18.3 in.)

m³

EXPLORE MORE

Li Jed edition