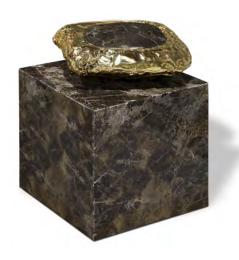

# **STONEHENGE**

SIDETABLE

Finding inspiration in the prehistoric monument Stonehenge, positioned asymmetrically and composed by a striking finishes and materials –Brass and Marble. This piece promises to elevate your living space to the next level. The metallic hues make an elegant contrast while beautifully combine and pay tribute to the Neolithic and Bronze Age

 $\label{product features: Finding inspiration in the prehistoric monument Stonehenge, \\$ positioned asymmetrically and composed by a striking variety of finishes and materials.

Arts and Techniques: Metal Work, Foundry, Marble Works.

Materials and Finishes: Polished Stainless Brass, Marble Stone.

Product Options: Polished Brass, Polished Copper, A variety of Marble Stones.

Customization: Custom sizes and colors are available with an upcharge.