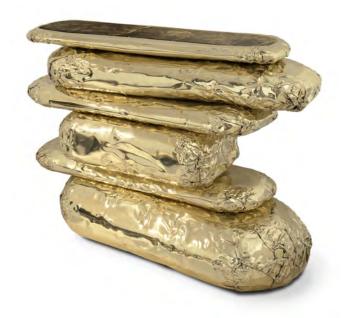

## **STONEHENGE**

CONSOLE

Finding inspiration in the prehistoric monument Stonehenge, positioned asymmetrically and composed by a striking finishes and materials –Brass and Marble. This piece promises to elevate your living space to the next level. The metallic hues make an elegant contrast while beautifully combine and pay tribute to the Neolithic and Bronze Age

 $\label{product features: Finding inspiration in the prehistoric monument Stonehenge, \\$ positioned asymmetrically and composed by a striking variety of finishes and materials.

Arts and Techniques: Metal Work, Foundry, Marble Works.

Materials and Finishes: Polished Brass, Marble Stone.

Product Options: Polished Brass, Polished Copper, A variety of Marble Stones.

Customization: Custom sizes and colors are available with an upcharge.