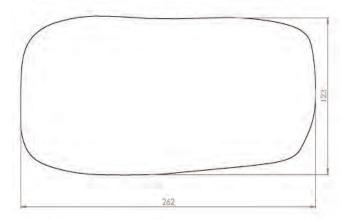

## DIMENSIONS

Diameter: 129 cm (51.2 in.) Height: 56 cm (22 in.) Height: 91 cm (35.8 in.)

 ${\rm m}^{\rm 3}$ 

EXPLORE MORE

. CATALOGS .

. FINISHES .

. PRESS EDITORIAL .

. VIDEOS