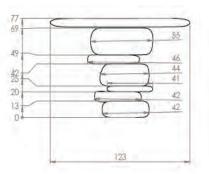

## DIMENSIONS

Diameter: 129 cm (51.2 in.) Height: 56 cm (22 in.) Height: 91 cm (35.8 in.)

 ${\rm m}^{\rm 3}$ 

EXPLORE MORE

. CATALOGS .

. FINISHES .

. PRESS EDITORIAL .

. VIDEOS