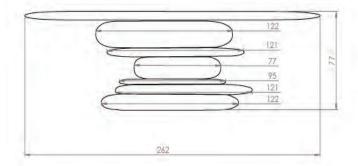

## DIMENSIONS

Diameter: 129 cm (51.2 in.) Height: 56 cm (22 in.) Height: 91 cm (35.8 in.)

 ${\rm m}^{\rm 3}$ 

EXPLORE MORE

. CATALOGS .

. FINISHES .

. PRESS EDITORIAL .

. VIDEOS